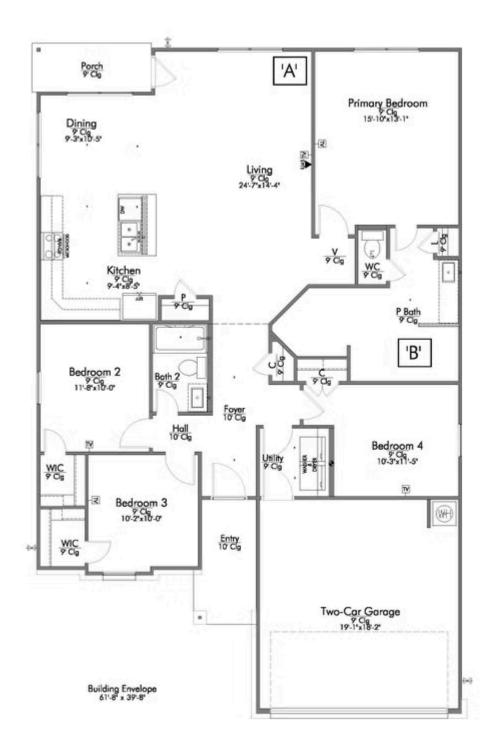

Some images shown may be from a previously built Stylecraft home of similar design. Actual options, colors, and selections may vary. Contact us for details!

This four-bedroom, two bath home is a great option for those looking for more bedrooms without a second story! You won't believe your eyes as you walk into the great space that is the open concept living room, dining room, and kitchen. With all of its wonderful features, to include walk-in closets, granite countertops, and corner kitchen with island, you are sure to love this home!

Additional Options Included: A Decorative Tile Backsplash, Integral Miniblinds in the Rear Door, Additional LED Recessed Lighting and a **Dual Primary Bathroom Vanity** 