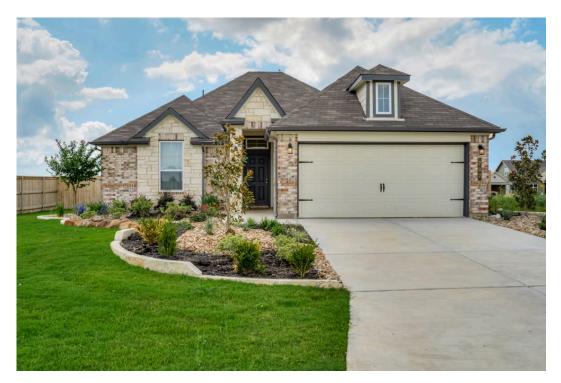

## 11401 Celestial Court LORENA, TX 76655

**Legacy at Park Meadows Community** 

PRICE:

\$329,200

1,662 Ft<sup>2</sup>

4 Bedrooms

2 Bathrooms

2 Car Garage

Some images shown may be from a previously built Stylecraft home of similar design. Actual options, colors, and selections may vary. Contact us for details!

This four-bedroom, two bath home is a great option for those looking for more bedrooms without a second story! You won't believe your eyes as you walk into the great space that is the open concept living room, dining room, and kitchen. With all of its wonderful features, to include walk-in closets, granite countertops, and corner kitchen with island, you are sure to love this home!