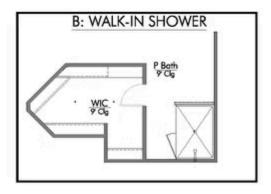

Some images shown may be from a previously built Stylecraft home of similar design. Actual options, colors, and selections may vary. Contact us for details!

This four-bedroom, two bath home is a great option for those looking for more bedrooms without a second story! You won't believe your eyes as you walk into the great space that is the open concept living room, dining room, and kitchen. With all of its wonderful features, to include walk-in closets, granite countertops, and corner kitchen with island, you are sure to love this home!

Additional Options Included: A Decorative Tile Backsplash, Integral Miniblinds in the Rear Door, Additional LED Recessed Lighting, and a Dual Primary Bathroom Vanity