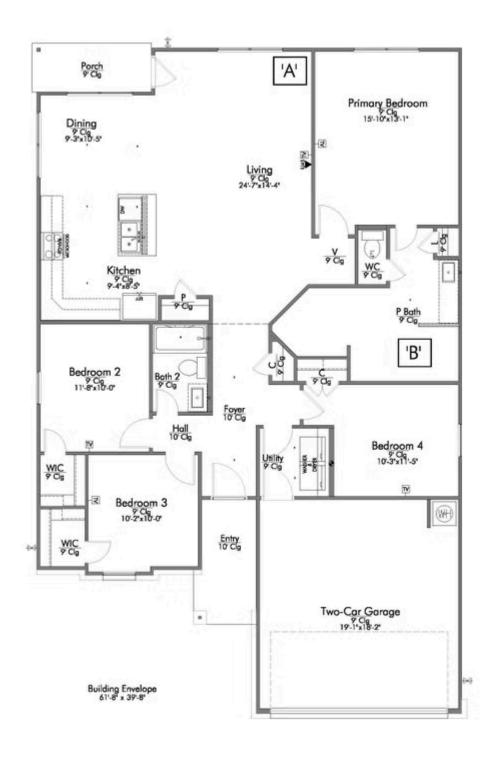

Some images shown may be from a previously built Stylecraft home of similar design. Actual options, colors, and selections may vary. Contact us for details!

This four-bedroom, two bath home is a great option for those looking for more bedrooms without a second story! You won't believe your eyes as you walk into the great space that is the open concept living room, dining room, and kitchen. With all of its wonderful features, to include walk-in closets, granite countertops, and corner kitchen with island, you are sure to love this home!

Additional Options Included: A Decorative Tile Backsplash, Integral Miniblinds in the Rear Door, Additional LED Recessed Lighting, and a Dual Primary Bathroom Vanity