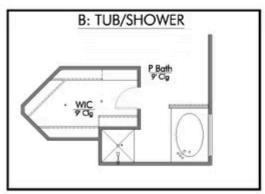

Some images shown may be from a previously built Stylecraft home of similar design. Actual options, colors, and selections may vary. Contact us for details!

This four-bedroom, two bath home is a great option for those looking for more bedrooms without a second story! You won't believe your eyes as you walk into the great space that is the open concept living room, dining room, and kitchen. With all of its wonderful features, to include walk-in closets, granite countertops, and corner kitchen with island, you are sure to love this home!

Additional Options Included: A Decorative Tile Backsplash, Integral Miniblinds in the Rear Door, Additional LED Recessed Lighting, and a Dual Primary Bathroom Vanity