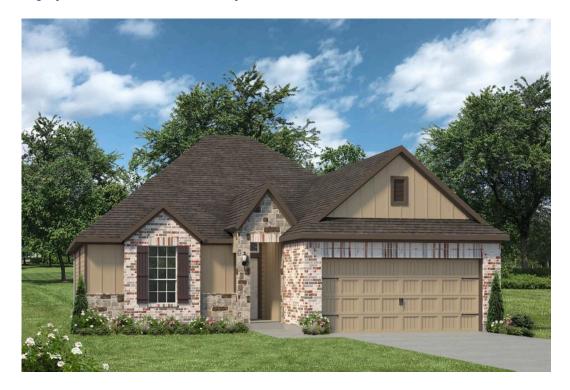

## 11325 Pallasite Court LORENA, TX 76655

**Legacy at Park Meadows Community** 

1,659 Ft<sup>2</sup>

4 Bedrooms

2 Bathrooms

2 Car Garage

## Some images shown may be from a previously built Stylecraft home of similar design. Actual options, colors, and selections may vary. Contact us for details!

This four-bedroom, two bath home is a great option for those looking for more bedrooms without a second story! You won't believe your eyes as you walk into the great space that is the open concept living room, dining room, and kitchen. With all of its wonderful features, to include walk-in closets, granite countertops, and corner kitchen with island, you are sure to love this home!