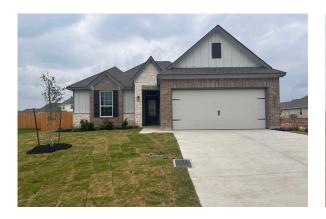

## 11325 Pallasite Court LORENA, TX 76655

**Legacy at Park Meadows Community** 

1,659 Ft<sup>2</sup>

4 Bedrooms

2 Bathrooms

2 Car Garage

## Some images shown may be from a previously built Stylecraft home of similar design. Actual options, colors, and selections may vary. Contact us for details!

This four-bedroom, two bath home is a great option for those looking for more bedrooms without a second story! You won't believe your eyes as you walk into the great space that is the open concept living room, dining room, and kitchen. With all of its wonderful features, to include walk-in closets, granite countertops, and corner kitchen with island, you are sure to love this home!