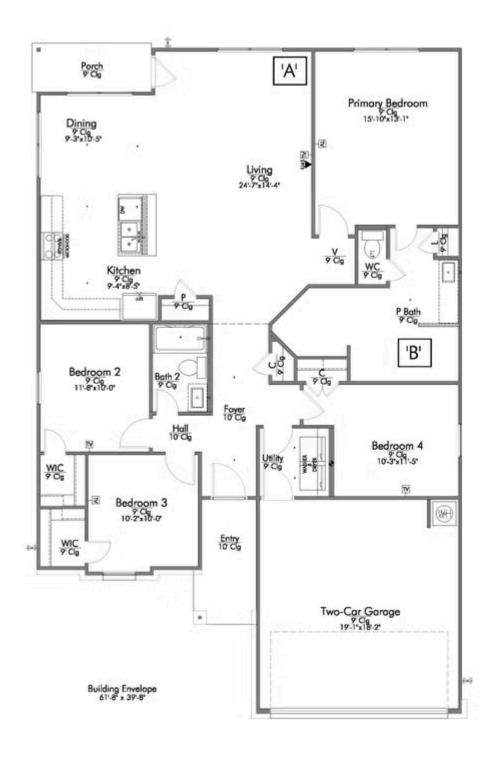

This four-bedroom, two bath home is a great option for those looking for more bedrooms without a second story! You won't believe your eyes as you walk into the great space that is the open concept living room, dining room, and kitchen. With all of its wonderful features, to include walk-in closets, granite countertops, and corner kitchen with island, you are sure to love this home!

## 11312 Pallas Street

LORENA, TX 76655