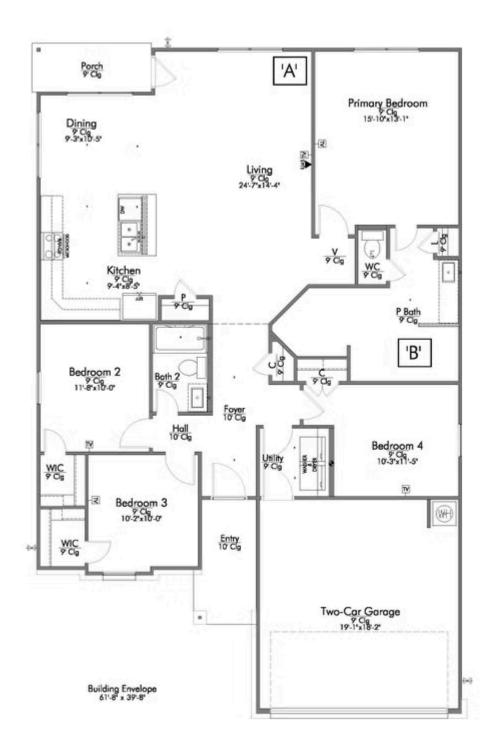

This four-bedroom, two bath home is a great option for those looking for more bedrooms without a second story! You won't believe your eyes as you walk into the great space that is the open concept living room, dining room, and kitchen. With all of its wonderful features, to include walk-in closets, granite countertops, and corner kitchen with island, you are sure to love this home!

Additional options included: Under Cabinet Lighting, a Decorative Tile Backsplash, Level 2 Granite Countertops Throughout, Integral Miniblinds in the Rear Door, a Dual Primary Bathroom Vanity, and a Single Basin Kitchen Sink