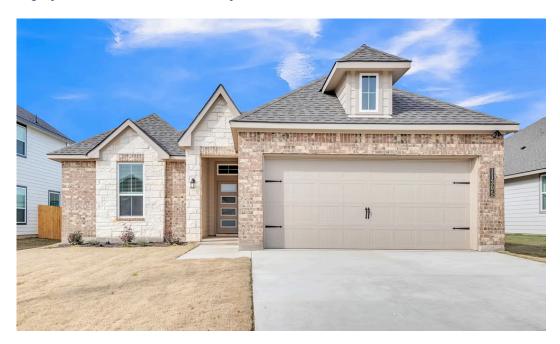

## 11305 Celestial Court LORENA, TX 76655

**Legacy at Park Meadows Community** 

1.662 Ft<sup>2</sup>

4 Bedrooms

2 Bathrooms

2 Car Garage

Some images shown may be from a previously built Stylecraft home of similar design. Actual options, colors, and selections may vary. Contact us for details!

This four-bedroom, two bath home is a great option for those looking for more bedrooms without a second story! You won't believe your eyes as you walk into the great space that is the open concept living room, dining room, and kitchen. With all of its wonderful features, to include walk-in closets, granite countertops, and corner kitchen with island, you are sure to love this home!