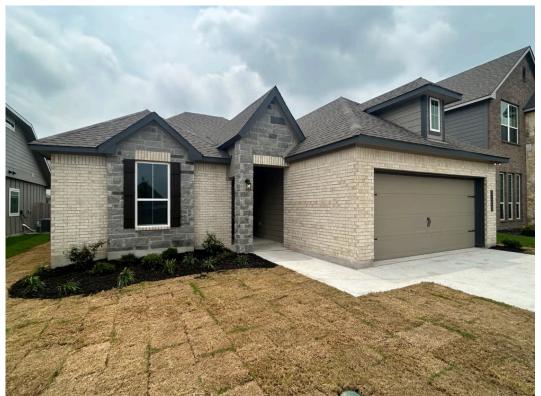

## 11108 Pallasite Court LORENA, TX 76655

**Legacy at Park Meadows Community** 

1,662 Ft<sup>2</sup>

4 Bedrooms

2 Bathrooms

🖴 2 Car Garage

Some images shown may be from a previously built Stylecraft home of similar design. Actual options, colors, and selections may vary. Contact us for details!