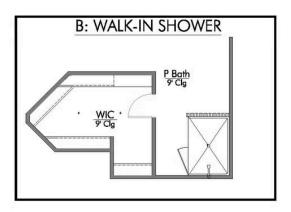

Some images shown may be from a previously built Stylecraft home of similar design. Actual options, colors, and selections may vary. Contact us for details!

This four-bedroom, two bath home is a great option for those looking for more bedrooms without a second story! You won't believe your eyes as you walk into the great space that is the open concept living room, dining room, and kitchen. With all of its wonderful features, to include walk-in closets, granite countertops, and corner kitchen with island, you are sure to love this home!