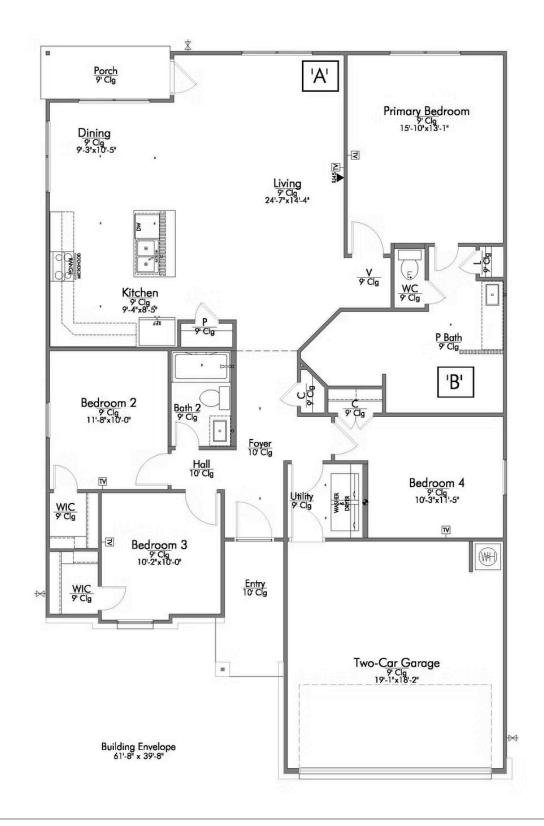

Some images shown may be from a previously built Stylecraft home of similar design. Actual options, colors, and selections may vary. Contact us for details!

This four-bedroom, two bath home is a great option for those looking for more bedrooms without a second story! You won't believe your eyes as you walk into the great space that is the open concept living room, dining room, and kitchen. With all of its wonderful features, to include walk-in closets, granite countertops, and corner kitchen with island, you are sure to love this home!