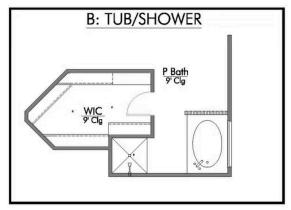

Some images shown may be from a previously built Stylecraft home of similar design. Actual options, colors, and selections may vary. Contact us for details!

This four-bedroom, two bath home is a great option for those looking for more bedrooms without a second story! You won't believe your eyes as you walk into the great space that is the open concept living room, dining room, and kitchen. With all of its wonderful features, to include walk-in closets, granite countertops, and corner kitchen with island, you are sure to love this home!