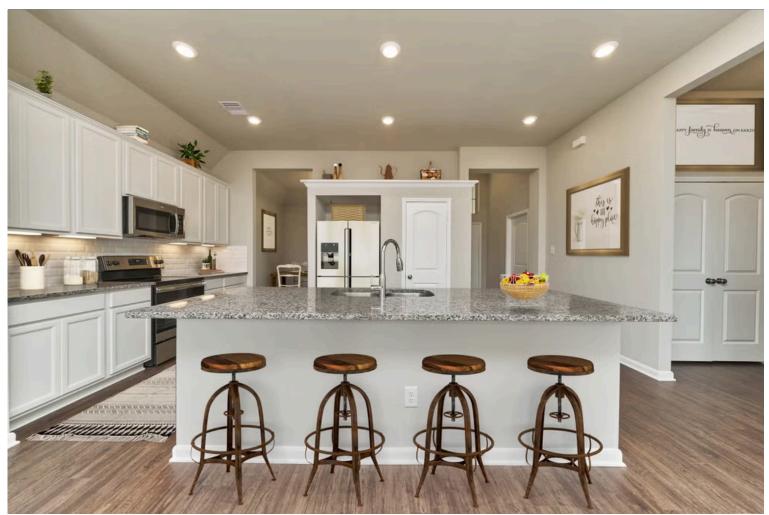

## Some images shown may be from a previously built Stylecraft home of similar design. Actual options, colors, and selections may vary. Contact us for details!

Our most popular floor plan! This charming 3 bedroom, 2 bath home is known for its intelligent use of space and now features an even more open living area. The large kitchen granite-topped island opens up to your living room to provide a cozy flow throughout the home. Your dining room features the most charming front window you'll ever see, which is accented by your gorgeous front elevation. Featuring large walk-in closets, luxury flooring, and volume ceilings – the 1613 certainly delivers when it comes to affordable luxury.

Additional options included: A decorative tile backsplash, additional LED recessed lighting, kitchen is prewired for pendant lighting, a single basin kitchen sink, and a dual primary bathroom vanity