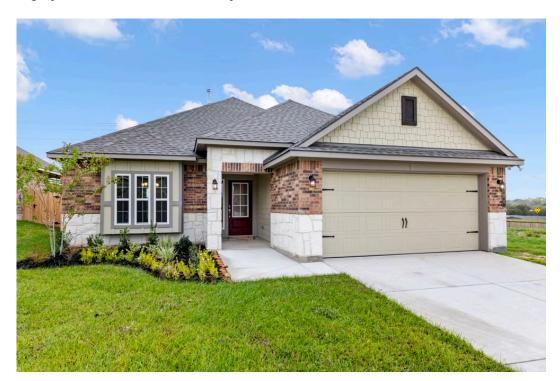

## 4105 Cosmos Street LORENA, TX 76655

**Legacy at Park Meadows Community** 

1,620 Ft<sup>2</sup>

3 Bedrooms

2 Bathrooms

2 Car Garage

## Some images shown may be from a previously built Stylecraft home of similar design. Actual options, colors, and selections may vary. Contact us for details!

Our most popular floor plan! This charming 3 bedroom, 2 bath home is known for its intelligent use of space and now features an even more open living area. The large kitchen granite-topped island opens up to your living room to provide a cozy flow throughout the home. Your dining room features the most charming front window you'll ever see, which is accented by your gorgeous front elevation. Featuring large walk-in closets, luxury flooring, and volume ceilings – the 1613 certainly delivers when it comes to affordable luxury.

## 4105 Cosmos Street

LORENA, TX 76655