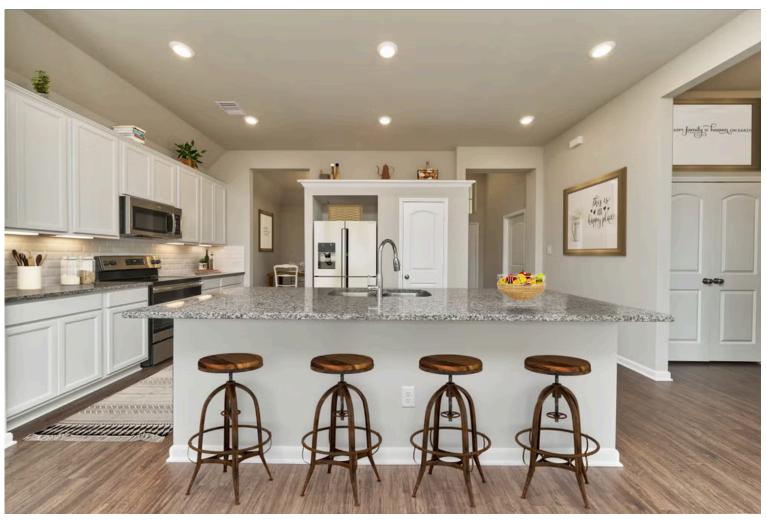

## Some images shown may be from a previously built Stylecraft home of similar design. Actual options, colors, and selections may vary. Contact us for details!

Our most popular floor plan! This charming 3 bedroom, 2 bath home is known for its intelligent use of space and now features an even more open living area. The large kitchen granite-topped island opens up to your living room to provide a cozy flow throughout the home. Your dining room features the most charming front window you'll ever see, which is accented by your gorgeous front elevation. Featuring large walk-in closets, luxury flooring, and volume ceilings – the 1613 certainly delivers when it comes to affordable luxury.

Additional options included: A decorative tile backsplash, integral miniblinds in the rear door, additional LED recessed lighting, kitchen