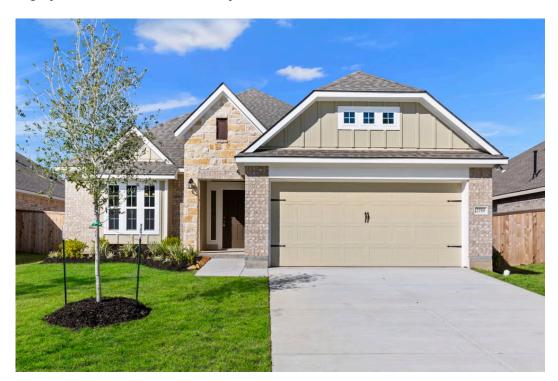

## 11425 Celestial Court LORENA, TX 76655

**Legacy at Park Meadows Community** 

PRICE:

\$325,200

1,620 Ft<sup>2</sup>

3 Bedrooms

2 Bathrooms

2 Car Garage

Some images shown may be from a previously built Stylecraft home of similar design. Actual options, colors, and selections may vary. Contact us for details!

Our most popular floor plan! This charming 3 bedroom, 2 bath home is known for its intelligent use of space and now features an even more open living area. The large kitchen granite-topped island opens up to your living room to provide a cozy flow throughout the home. Your dining room features the most charming front window you'll ever see, which is accented by your gorgeous front elevation. Featuring large walk-in closets, luxury flooring, and volume ceilings – the 1613 certainly delivers when it comes to affordable luxury.