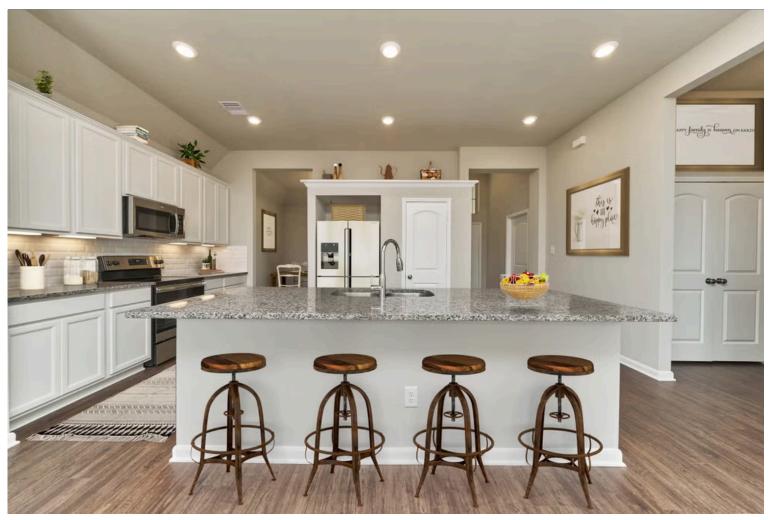

Some images shown may be from a previously built Stylecraft home of similar design. Actual options, colors, and selections may vary. Contact us for details!

Our most popular floor plan! This charming 3 bedroom, 2 bath home is known for its intelligent use of space and now features an even more open living area. The large kitchen granite-topped island opens up to your living room to provide a cozy flow throughout the home. Your dining room features the most charming front window you'll ever see, which is accented by your gorgeous front elevation. Featuring large walk-in closets, luxury flooring, and volume ceilings – the 1613 certainly delivers when it comes to affordable luxury.

Additional Options Included: A Decorative Tile Backsplash, Integral Miniblinds in the Rear Door, Additional LED Recessed Lighting, Pendant Lighting in the Kitchen, and a Dual Primary Bathroom Vanity