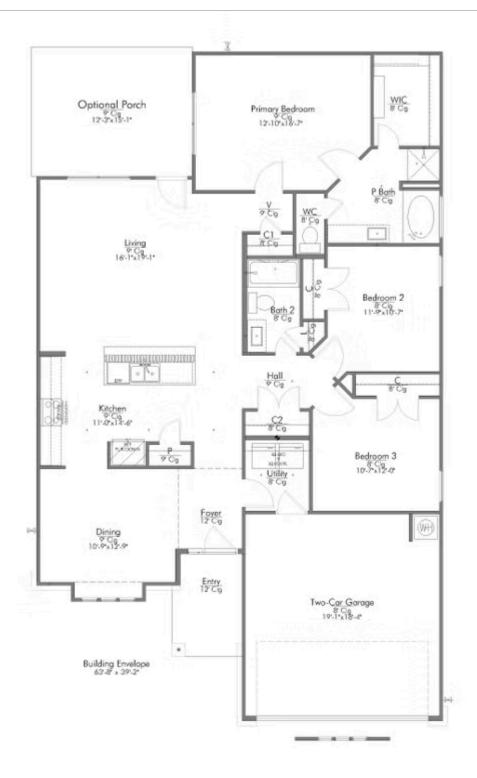

Some images shown may be from a previously built Stylecraft home of similar design. Actual options, colors, and selections may vary. Contact us for details!

Our most popular floor plan! This charming 3 bedroom, 2 bath home is known for its intelligent use of space and now features an even more open living area. The large kitchen granite-topped island opens up to your living room to provide a cozy flow throughout the home. Your dining room features the most charming front window you'll ever see, which is accented by your gorgeous front elevation. Featuring large walk-in closets, luxury flooring, and volume ceilings – the 1613 certainly delivers when it comes to affordable luxury.

Additional Options Included: A Decorative Tile Backsplash, Integral Miniblinds in the Rear Door, Additional LED Recessed Lighting, Pendant Lighting in the Kitchen, and a Dual Primary Bathroom Vanity