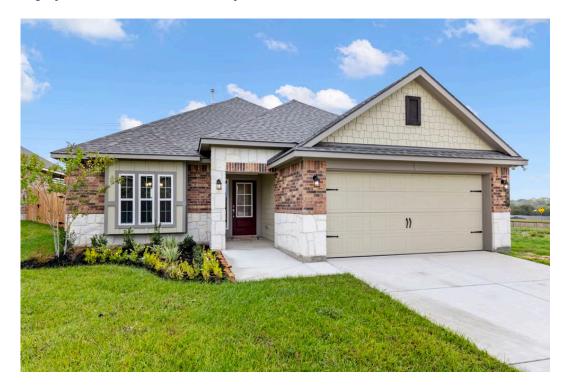

## 11405 Celestial Court LORENA, TX 76655

**Legacy at Park Meadows Community** 

PRICE:

\$322,900

1,620 Ft<sup>2</sup>

3 Bedrooms

2 Bathrooms

2 Car Garage

Some images shown may be from a previously built Stylecraft home of similar design. Actual options, colors, and selections may vary. Contact us for details!

Our most popular floor plan! This charming 3 bedroom, 2 bath home is known for its intelligent use of space and now features an even more open living area. The large kitchen granite-topped island opens up to your living room to provide a cozy flow throughout the home. Your dining room features the most charming front window you'll ever see, which is accented by your gorgeous front elevation. Featuring large walk-in closets, luxury flooring, and volume ceilings – the 1613 certainly delivers when it comes to affordable luxury.