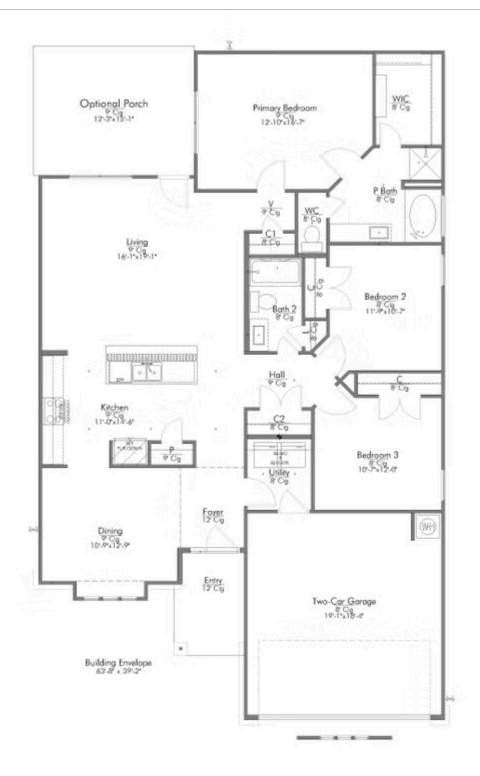

Some images shown may be from a previously built Stylecraft home of similar design. Actual options, colors, and selections may vary. Contact us for details!

Our most popular floor plan! This charming 3 bedroom, 2 bath home is known for its intelligent use of space and now features an even more open living area. The large kitchen granite-topped island opens up to your living room to provide a cozy flow throughout the home. Your dining room features the most charming front window you'll ever see, which is accented by your gorgeous front elevation. Featuring large walk-in closets, luxury flooring, and volume ceilings – the 1613 certainly delivers when it comes to affordable luxury.

Additional Options Included: A Decorative Tile Backsplash, Level 2 Granite Countertops Throughout, Integral Miniblinds in the Rear Door, Additional LED Recessed Lighting, Kitchen is Prewired for Pendant Lighting, and a Dual Primary Bathroom Vanity