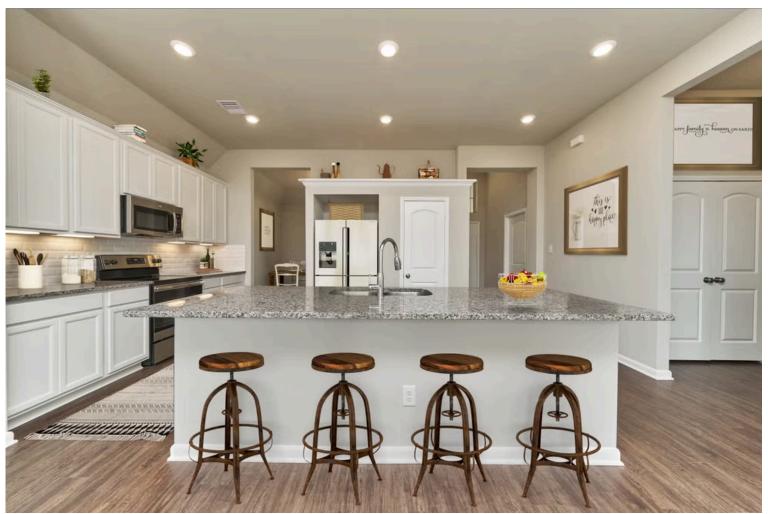

Some images shown may be from a previously built Stylecraft home of similar design. Actual options, colors, and selections may vary. Contact us for details!

Our most popular floor plan! This charming 3 bedroom, 2 bath home is known for its intelligent use of space and now features an even more open living area. The large kitchen granite-topped island opens up to your living room to provide a cozy flow throughout the home. Your dining room features the most charming front window you'll ever see, which is accented by your gorgeous front elevation. Featuring large walk-in closets, luxury flooring, and volume ceilings – the 1613 certainly delivers when it comes to affordable luxury.

Additional Options Included: A Decorative Tile Backsplash, Level 2 Granite Countertops Throughout, Integral Miniblinds in the Rear Door, Additional LED Recessed Lighting, Kitchen is Prewired for Pendant Lighting, and a Dual Primary Bathroom Vanity