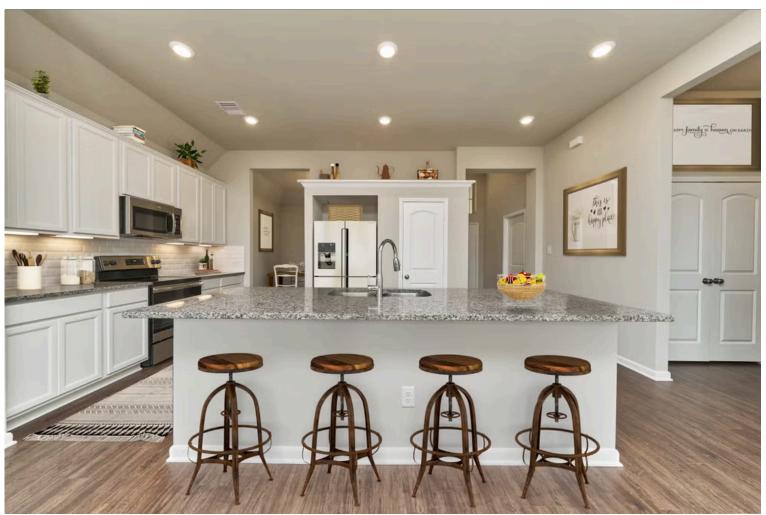

Our most popular floor plan! This charming 3 bedroom, 2 bath home is known for its intelligent use of space and now features an even more open living area. The large kitchen granite-topped island opens up to your living room to provide a cozy flow throughout the home. Your dining room features the most charming front window you'll ever see, which is accented by your gorgeous front elevation. Featuring large walk-in closets, luxury flooring, and volume ceilings – the 1613 certainly delivers when it comes to affordable luxury.