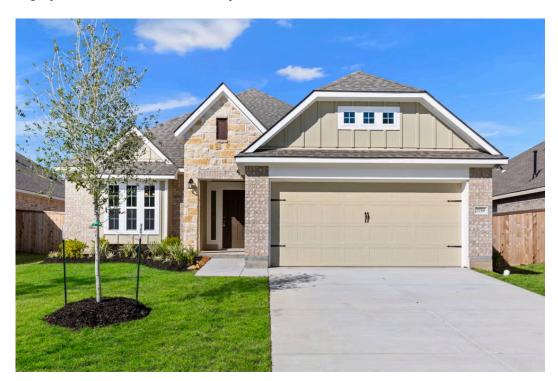

## 11336 Pallas Street LORENA, TX 76655

**Legacy at Park Meadows Community** 

1,620 Ft<sup>2</sup>

1,02011

3 Bedrooms

2 Bathrooms

2 Car Garage

Some images shown may be from a previously built Stylecraft home of similar design. Actual options, colors, and selections may vary. Contact us for details!

Our most popular floor plan! This charming 3 bedroom, 2 bath home is known for its intelligent use of space and now features an even more open living area. The large kitchen granite-topped island opens up to your living room to provide a cozy flow throughout the home. Your dining room features the most charming front window you'll ever see, which is accented by your gorgeous front elevation. Featuring large walk-in closets, luxury flooring, and volume ceilings – the 1613 certainly delivers when it comes to affordable luxury.