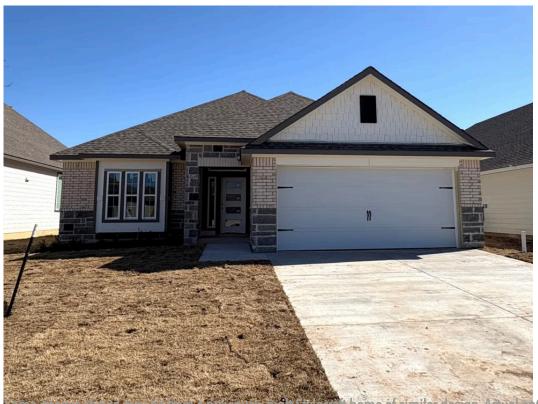

## 11320 Pallas Street LORENA, TX 76655

**Legacy at Park Meadows Community** 

PRICE:

\$318,900

1,620 Ft<sup>2</sup>

□ 3 Bedrooms

2 Bathrooms

2 Car Garage

Some images should may be notified to assign built style dail home of similar design. Actual options, colors, and selections may vary.

Contact us for details!

Our most popular floor plan! This charming 3 bedroom, 2 bath home is known for its intelligent use of space and now features an even more open living area. The large kitchen granite-topped island opens up to your living room to provide a cozy flow throughout the home. Your dining room features the most charming front window you'll ever see, which is accented by your gorgeous front elevation. Featuring large walk-in closets, luxury flooring, and volume ceilings – the 1613 certainly delivers when it comes to affordable luxury.