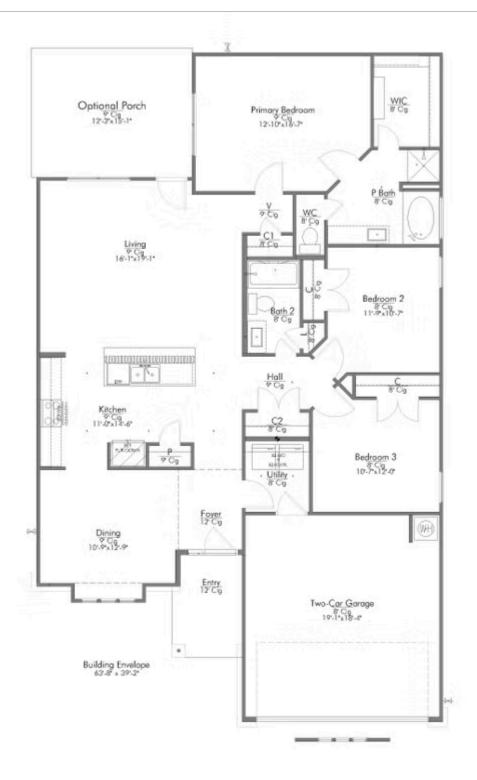

Some images should may be notified to assign built style dail home of similar design. Actual options, colors, and selections may vary.

Contact us for details!

Our most popular floor plan! This charming 3 bedroom, 2 bath home is known for its intelligent use of space and now features an even more open living area. The large kitchen granite-topped island opens up to your living room to provide a cozy flow throughout the home. Your dining room features the most charming front window you'll ever see, which is accented by your gorgeous front elevation. Featuring large walk-in closets, luxury flooring, and volume ceilings – the 1613 certainly delivers when it comes to affordable luxury.

Additional options included: A Decorative Tile Backsplash, Level 2 Granite Countertops Throughout, Integral Miniblinds in the Rear Door, Additional LED Recessed Lighting, a Dual Primary Bathroom Vanity, and a Single Basin Kitchen Sink