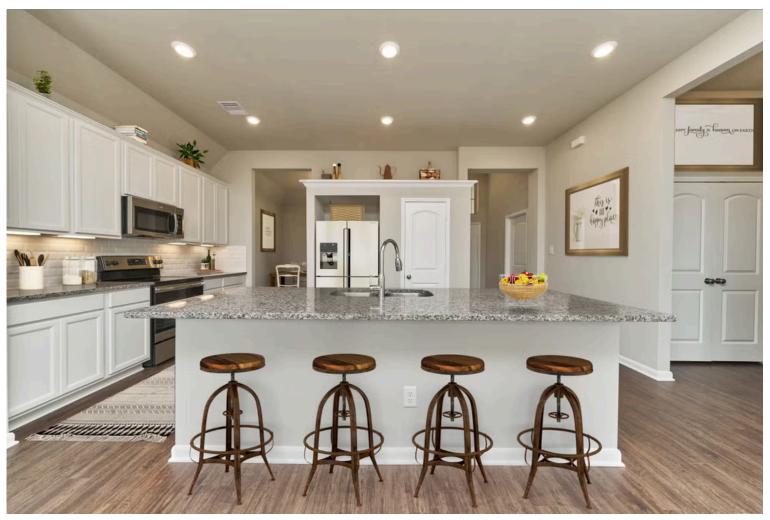

Some images should may be notified to assign built style dail home of similar design. Actual options, colors, and selections may vary.

Contact us for details!

Our most popular floor plan! This charming 3 bedroom, 2 bath home is known for its intelligent use of space and now features an even more open living area. The large kitchen granite-topped island opens up to your living room to provide a cozy flow throughout the home. Your dining room features the most charming front window you'll ever see, which is accented by your gorgeous front elevation. Featuring large walk-in closets, luxury flooring, and volume ceilings – the 1613 certainly delivers when it comes to affordable luxury.

Additional options included: A Decorative Tile Backsplash, Level 2 Granite Countertops Throughout, Integral Miniblinds in the Rear Door, Additional LED Recessed Lighting, a Dual Primary Bathroom Vanity, and a Single Basin Kitchen Sink