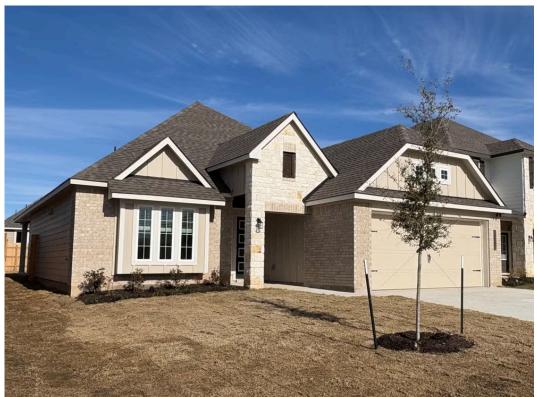

## 11313 Celestial Court LORENA, TX 76655

**Legacy at Park Meadows Community** 

1.620 Ft<sup>2</sup>

3 Bedrooms

2 Bathrooms

🖴 2 Car Garage

Some images shown may be from a previously built Stylecraft home of similar design. Actual options, colors, and selections may vary. Contact us for details!

Our most popular floor plan! This charming 3 bedroom, 2 bath home is known for its intelligent use of space and now features an even more open living area. The large kitchen granite-topped island opens up to your living room to provide a cozy flow throughout the home. Your dining room features the most charming front window you'll ever see, which is accented by your gorgeous front elevation. Featuring large walk-in closets, luxury flooring, and volume ceilings – the 1613 certainly delivers when it comes to affordable luxury.