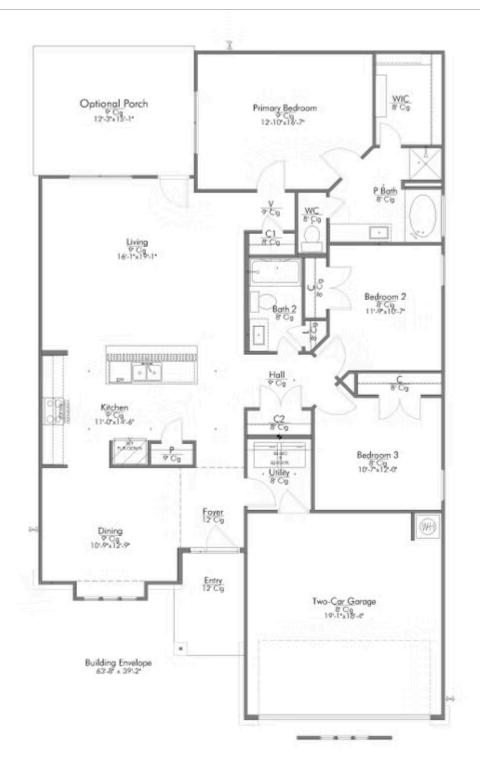

Our most popular floor plan! This charming 3 bedroom, 2 bath home is known for its intelligent use of space and now features an even more open living area. The large kitchen granite-topped island opens up to your living room to provide a cozy flow throughout the home. Your dining room features the most charming front window you'll ever see, which is accented by your gorgeous front elevation. Featuring large walk-in closets, luxury flooring, and volume ceilings – the 1613 certainly delivers when it comes to affordable luxury.