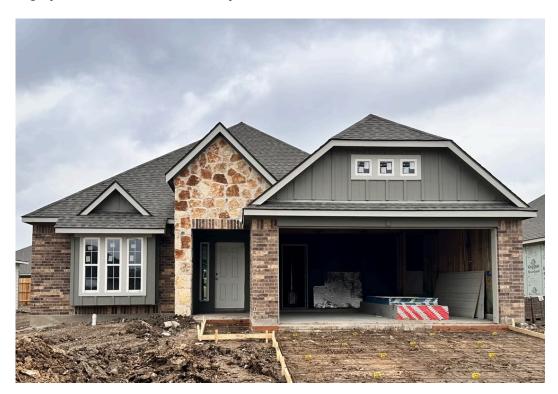

## 11305 Pallasite Court LORENA, TX 76655

**Legacy at Park Meadows Community** 

1,620 Ft<sup>2</sup>

3 Bedrooms

2 Bathrooms

🛱 2 Car Garage

Some images shown may be from a previously built Stylecraft home of similar design. Actual options, colors, and selections may vary. Contact us for details!

Our most popular floor plan! This charming 3 bedroom, 2 bath home is known for its intelligent use of space and now features an even more open living area. The large kitchen granite-topped island opens up to your living room to provide a cozy flow throughout the home. Your dining room features the most charming front window you'll ever see, which is accented by your gorgeous front elevation. Featuring large walk-in closets, luxury flooring, and volume ceilings – the 1613 certainly delivers when it comes to affordable luxury.