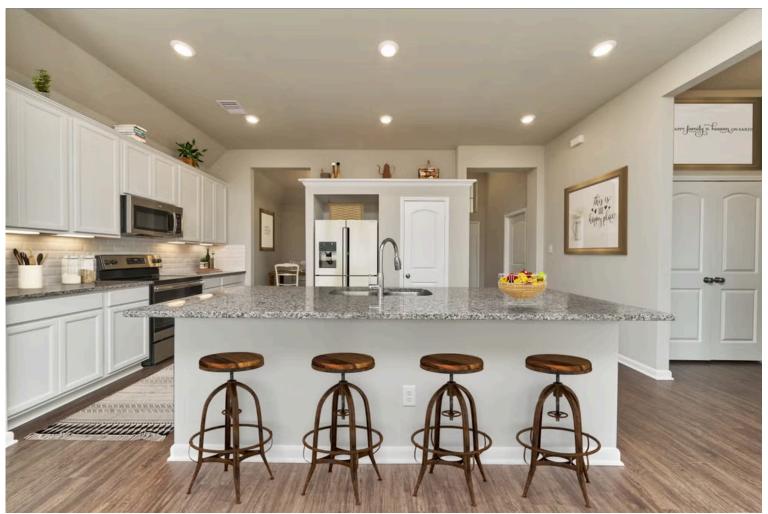

Our most popular floor plan! This charming 3 bedroom, 2 bath home is known for its intelligent use of space and now features an even more open living area. The large kitchen granite-topped island opens up to your living room to provide a cozy flow throughout the home. Your dining room features the most charming front window you'll ever see, which is accented by your gorgeous front elevation. Featuring large walk-in closets, luxury flooring, and volume ceilings – the 1613 certainly delivers when it comes to affordable luxury.