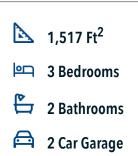

## Some images shown may be from a previously built Stylecraft home of similar design. Actual options, colors, and selections may vary. Contact us for details!

A popular choice among families seeking large gathering spaces and ample storage, the 1514 offers luxury living with 3 bedrooms and 2 baths. This beautiful home features large secondary bedrooms with walk-in closets. Open living, dining and kitchen provides abundant space, without all of the cost. Picture yourself washing your dishes as you look out your window as your children play after dinner. The primary bedroom suite is fit for a king-sized bed, and features a large walk-in closet. Secondary bedrooms gleam with natural light and tall ceilings.