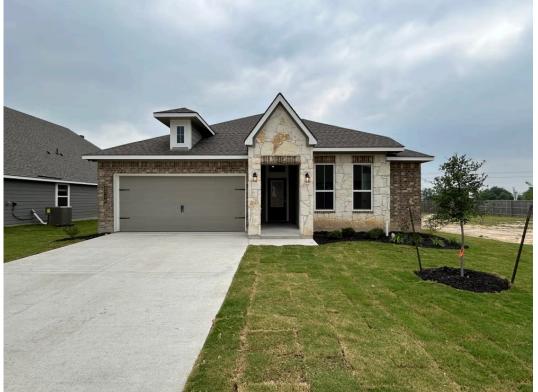

## 3716 Lunar Street LORENA, TX 76655

## Legacy at Park Meadows Community

## Some images shown may be from a previously built Stylecraft home of similar design. Actual options, colors, and selections may vary. Contact us for details!

A popular choice among families seeking large gathering spaces and ample storage, the 1514 offers luxury living with 3 bedrooms and 2 baths. This beautiful home features large secondary bedrooms with walk-in closets. Open living, dining and kitchen provides abundant space, without all of the cost. Picture yourself washing your dishes as you look out your window as your children play after dinner. The primary bedroom suite is fit for a king-sized bed, and features a large walk-in closet. Secondary bedrooms gleam with natural light and tall ceilings.