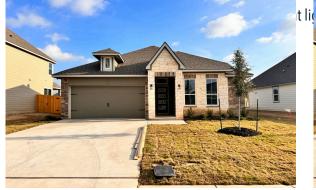

## 3417 Beutel Road LORENA, TX 76655

**Legacy at Park Meadows Community** 

1,517 Ft<sup>2</sup>

□ 3 Bedrooms

2 Bathrooms

😑 2 Car Garage

Some images shown may be from a previously built Stylecraft home of similar design. Actual options, colors, and selections may vary. Contact us for details!

A popular choice among families seeking large gathering spaces and ample storage, the 1514 offers luxury living with 3 bedrooms and 2 baths. This beautiful home features large secondary bedrooms with walk-in closets. Open living, dining and kitchen provides abundant space, without all of the cost. Picture yourself washing your dishes as you look out your window as your children play after dinner. The primary bedroom suite is fit for a king-sized bed, and features a large walk-in closet. Secondary bedrooms gleam with natural light and tall ceilings.