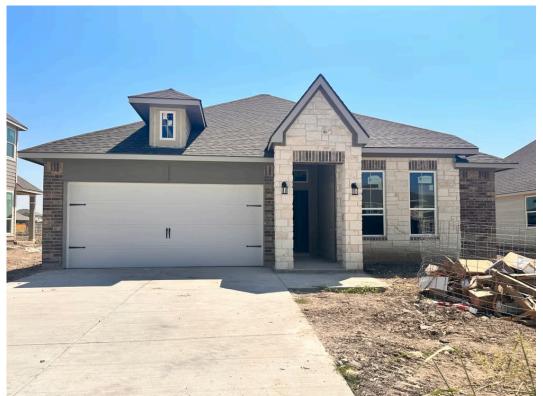

## 3417 Beutel Road LORENA, TX 76655

**Legacy at Park Meadows Community** 

1,517 Ft<sup>2</sup>

□ 3 Bedrooms

2 Bathrooms

😑 2 Car Garage

Some images shown may be from a previously built Stylecraft home of similar design. Actual options, colors, and selections may vary. Contact us for details!

A popular choice among families seeking large gathering spaces and ample storage, the 1514 offers luxury living with 3 bedrooms and 2 baths. This beautiful home features large secondary bedrooms with walk-in closets. Open living, dining and kitchen provides abundant space, without all of the cost. Picture yourself washing your dishes as you look out your window as your children play after dinner. The primary bedroom suite is fit for a king-sized bed, and features a large walk-in closet. Secondary bedrooms gleam with natural light and tall ceilings.