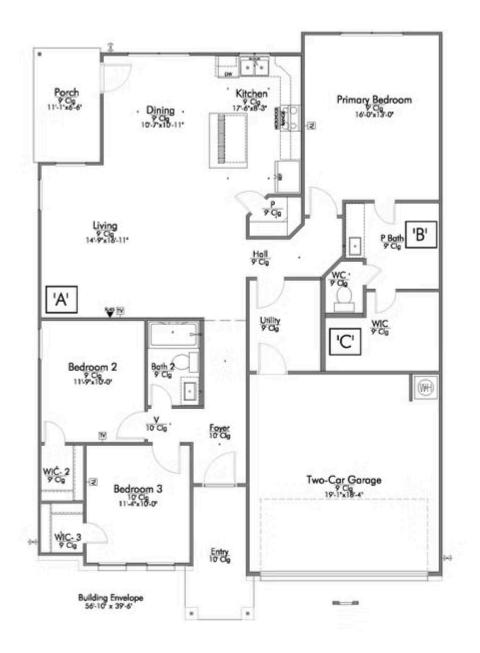

Some images shown may be from a previously built Stylecraft home of similar design. Actual options, colors, and selections may vary. Contact us for details!

A popular choice among families seeking large gathering spaces and ample storage, the 1514 offers luxury living with 3 bedrooms and 2 baths. This beautiful home features large secondary bedrooms with walk-in closets. Open living, dining and kitchen provides abundant space, without all of the cost. Picture yourself washing your dishes as you look out your window as your children play after dinner. The primary bedroom suite is fit for a king-sized bed, and features a large walk-in closet. Secondary bedrooms gleam with natural light and tall ceilings.

Additional Options Included: A Decorative Tile Backsplash, Integral Miniblinds in the Rear Door, Additional LED Recessed Lighting in the Living Room, Kitchen is Prewired for Pendant Lighting, and a Dual Primary Bathroom Vanity