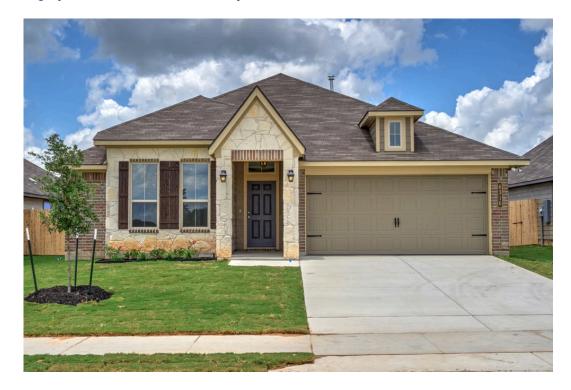

## 11408 Pallas Court LORENA, TX 76655

**Legacy at Park Meadows Community** 

PRICE:

\$316,400

1.517 Ft<sup>2</sup>

3 Bedrooms

2 Bathrooms

2 Car Garage

Some images shown may be from a previously built Stylecraft home of similar design. Actual options, colors, and selections may vary. Contact us for details!

A popular choice among families seeking large gathering spaces and ample storage, the 1514 offers luxury living with 3 bedrooms and 2 baths. This beautiful home features large secondary bedrooms with walk-in closets. Open living, dining and kitchen provides abundant space, without all of the cost. Picture yourself washing your dishes as you look out your window as your children play after dinner. The primary bedroom suite is fit for a king-sized bed, and features a large walk-in closet. Secondary bedrooms gleam with natural light and tall ceilings.