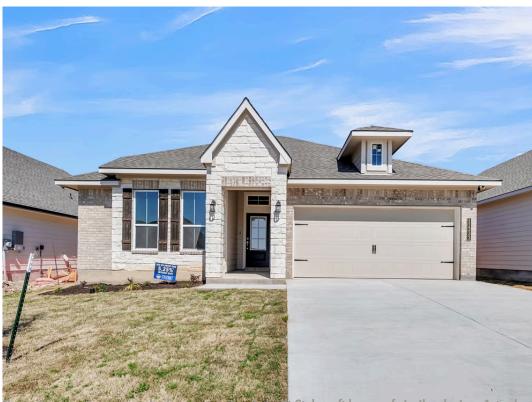

## 11333 Celestial Court LORENA, TX 76655

**Legacy at Park Meadows Community** 

- 1.517 Ft<sup>2</sup>
- 3 Bedrooms
- 2 Bathrooms
- 2 Car Garage

Some images shorter may be wanter previously stulic Stylecraft home of similar design. Actual options, colors, and selections may vary.

Contact us for details!

A popular choice among families seeking large gathering spaces and ample storage, the 1514 offers luxury living with 3 bedrooms and 2 baths. This beautiful home features large secondary bedrooms with walk-in closets. Open living, dining and kitchen provides abundant space, without all of the cost. Picture yourself washing your dishes as you look out your window as your children play after dinner. The primary bedroom suite is fit for a king-sized bed, and features a large walk-in closet. Secondary bedrooms gleam with natural light and tall ceilings.