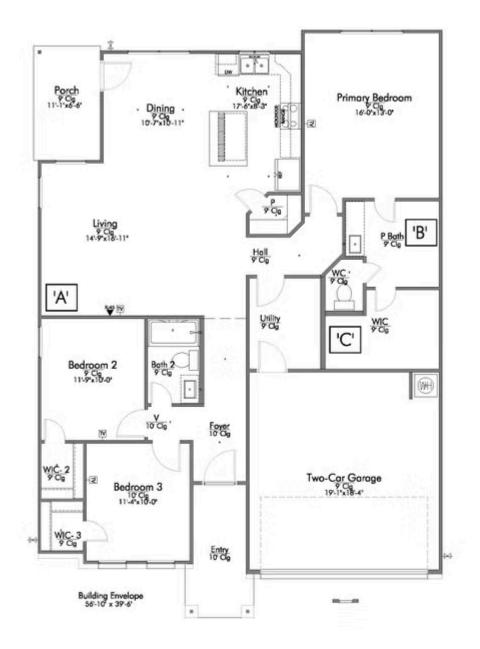

Contact us for details!

A popular choice among families seeking large gathering spaces and ample storage, the 1514 offers luxury living with 3 bedrooms and 2 baths. This beautiful home features large secondary bedrooms with walk-in closets. Open living, dining and kitchen provides abundant space, without all of the cost. Picture yourself washing your dishes as you look out your window as your children play after dinner. The primary bedroom suite is fit for a king-sized bed, and features a large walk-in closet. Secondary bedrooms gleam with natural light and tall ceilings.

Additional Options Included: A Decorative Tile Backsplash, Integral Miniblinds in the rear door, Additional LED Recessed Lighting, and a Dual Primary Bathroom Vanity