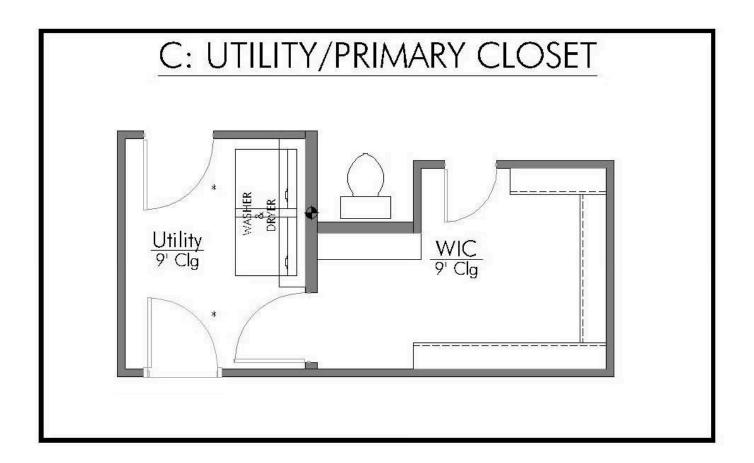

2 Car Garage

Some images shown may be from a previously built Stylecraft home of similar design. Actual options, colors, and selections may vary. Contact us for details!

A popular choice among families seeking large gathering spaces and ample storage, the 1514 offers luxury living with 3 bedrooms and 2 baths. This beautiful home features large secondary bedrooms with walk-in closets. Open living, dining and kitchen provides abundant space, without all of the cost. Picture yourself washing your dishes as you look out your window as your children play after dinner. The primary bedroom suite is fit for a king-sized bed, and features a large walk-in closet. Secondary bedrooms gleam with natural light and tall ceilings.