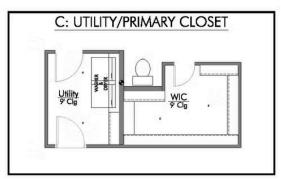

2 Car Garage

Some images shown may be from a previously built Stylecraft home of similar design. Actual options, colors, and selections may vary. Contact us for details!

A popular choice among families seeking large gathering spaces and ample storage, the 1514 offers luxury living with 3 bedrooms and 2 baths. This beautiful home features large secondary bedrooms with walk-in closets. Open living, dining and kitchen provides abundant space, without all of the cost. Picture yourself washing your dishes as you look out your window as your children play after dinner. The primary bedroom suite is fit for a king-sized bed, and features a large walk-in closet. Secondary bedrooms gleam with natural light and tall ceilings.