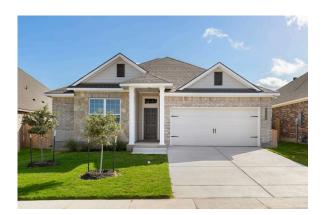

## The 1514

**Legacy at Park Meadows Community** 

PRICE FROM:

\$312,900

1,517 - 1566

Ft<sup>2</sup>

**□** 3 Bedrooms

2 Bathrooms

2 Car Garage

Some images shown may be from a previously built Stylecraft home of similar design. Actual options, colors, and selections may vary. Contact us for details!

A popular choice among families seeking large gathering spaces and ample storage, the 1514 offers luxury living with 3 bedrooms and 2 baths. This beautiful home features large secondary bedrooms with walk-in closets. Open living, dining and kitchen provides abundant space, without all of the cost. Picture yourself washing your dishes as you look out your window as your children play after dinner. The primary bedroom suite is fit for a king-sized bed, and features a large walk-in closet. Secondary bedrooms gleam with natural light and tall ceilings.