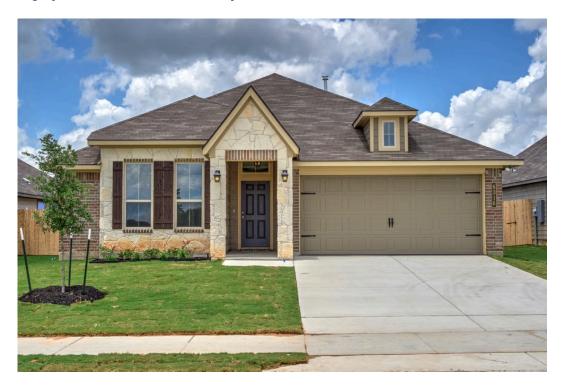

## The 1514

**Legacy at Park Meadows Community** 

PRICE FROM:

\$312,900

1,517 - 1566

Ft<sup>2</sup>

**□** 3 Bedrooms

2 Bathrooms

2 Car Garage

Some images shown may be from a previously built Stylecraft home of similar design. Actual options, colors, and selections may vary. Contact us for details!

A popular choice among families seeking large gathering spaces and ample storage, the 1514 offers luxury living with 3 bedrooms and 2 baths. This beautiful home features large secondary bedrooms with walk-in closets. Open living, dining and kitchen provides abundant space, without all of the cost. Picture yourself washing your dishes as you look out your window as your children play after dinner. The primary bedroom suite is fit for a king-sized bed, and features a large walk-in closet. Secondary bedrooms gleam with natural light and tall ceilings.