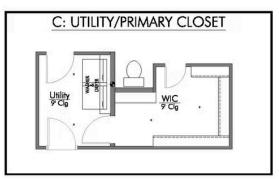

2 Car Garage

Some images shown may be from a previously built Stylecraft home of similar design. Actual options, colors, and selections may vary. Contact us for details!

A popular choice among families seeking large gathering spaces and ample storage, the 1514 offers luxury living with 3 bedrooms and 2 baths. This beautiful home features large secondary bedrooms with walk-in closets. Open living, dining and kitchen provides abundant space, without all of the cost. Picture yourself washing your dishes as you look out your window as your children play after dinner. The primary bedroom suite is fit for a king-sized bed, and features a large walk-in closet. Secondary bedrooms gleam with natural light and tall ceilings.