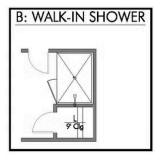

2 Car Garage

Some images shown may be from a previously built Stylecraft home of similar design. Actual options, colors, and selections may vary. Contact us for details!

A popular choice among families seeking large gathering spaces and ample storage, the 1514 offers luxury living with 3 bedrooms and 2 baths. This beautiful home features large secondary bedrooms with walk-in closets. Open living, dining and kitchen provides abundant space, without all of the cost. Picture yourself washing your dishes as you look out your window as your children play after dinner. The primary bedroom suite is fit for a king-sized bed, and features a large walk-in closet. Secondary bedrooms gleam with natural light and tall ceilings.