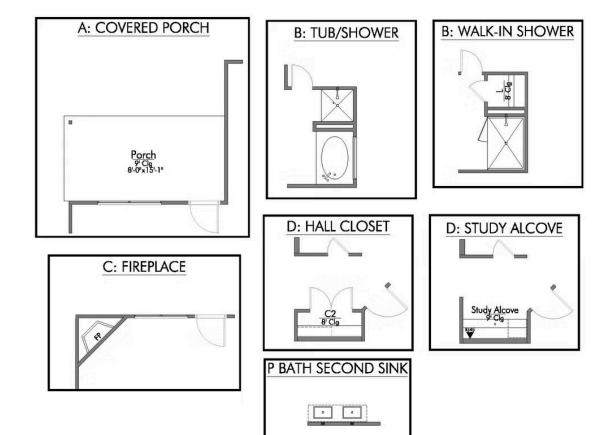

Some images shown may be from a previously built Stylecraft home of similar design. Actual options, colors, and selections may vary. Contact us for details!

Upon entering this exceptional floor plan, you're immediately greeted with a formal dining room. Walking into the open-concept kitchen and living room, you'll be stunned by the amount of space you have to gather. This three-bedroom, two bath home has perfectly placed windows in the living room, primary bedroom, and dining room, crafting a home that is filled with natural light and charm. Granite countertops throughout and large walk-in primary closet top it all off and make this home exceptional.