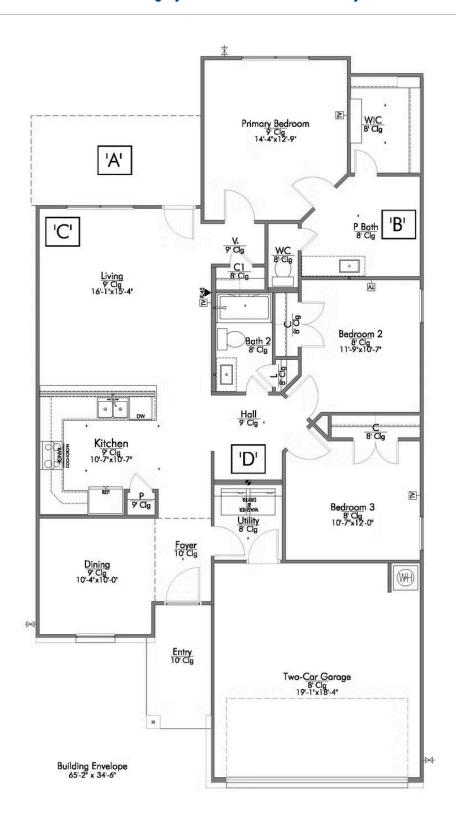

Some images shown may be from a previously built Stylecraft home of similar design. Actual options, colors, and selections may vary. Contact us for details!

Upon entering this exceptional floor plan, you're immediately greeted with a formal dining room. Walking into the open-concept kitchen and living room, you'll be stunned by the amount of space you have to gather. This three-bedroom, two bath home has perfectly placed windows in the living room, primary bedroom, and dining room, crafting a home that is filled with natural light and charm. Granite countertops throughout and large walk-in primary closet top it all off and make this home exceptional.