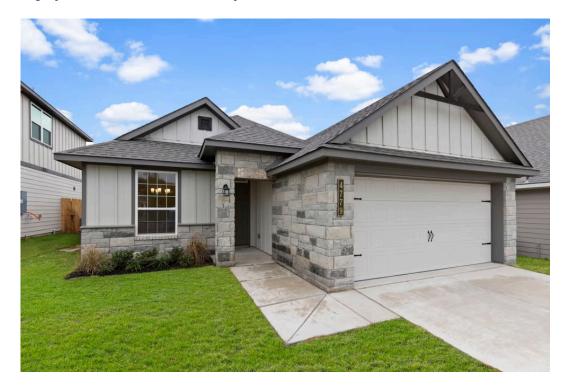

## The 1443

**Legacy at Park Meadows Community** 

PRICE FROM:

\$299,900

1,447 - 1495

□ 3 Bedrooms

2 Bathrooms

2 Car Garage

Some images shown may be from a previously built Stylecraft home of similar design. Actual options, colors, and selections may vary. Contact us for details!

Upon entering this exceptional floor plan, you're immediately greeted with a formal dining room. Walking into the open-concept kitchen and living room, you'll be stunned by the amount of space you have to gather. This three-bedroom, two bath home has perfectly placed windows in the living room, primary bedroom, and dining room, crafting a home that is filled with natural light and charm. Granite countertops throughout and large walk-in primary closet top it all off and make this home exceptional.