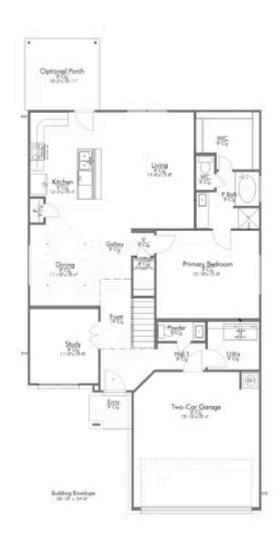

### 1ST FLOOR PLAN

New and improved! Walk into perfection in this spacious, welcoming floor plan! With a formal study, new open kitchen layout, formal dining area, and living room that flow together seamlessly, this floor plan is sure to please those looking for the ideal family home! The 2516 offers a large media room for kids and adults alike. Our favorite feature is a little surprise that's on the second story of the home that you'll just have to see for yourself.

Additional options included: Stainless steel appliances, a head knocker cabinet in the primary bathroom, a decorative tile backsplash, two exterior coach lights, kitchen is prewired for pendant lighting, additional 110V outlets, an upgraded primary bathroom shower, and a dual primary bathroom vanity