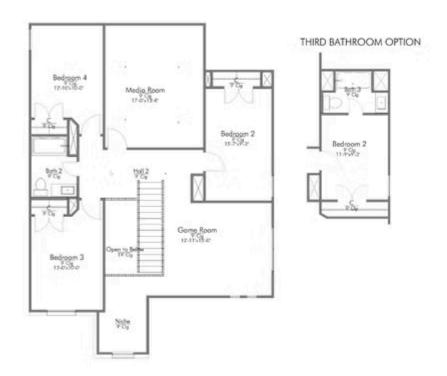

### 2ND FLOOR PLAN

New and improved! Walk into perfection in this spacious, welcoming floor plan! With a formal study, new open kitchen layout, formal dining area, and living room that flow together seamlessly, this floor plan is sure to please those looking for the ideal family home! The 2516 offers a large media room for kids and adults alike. Our favorite feature is a little surprise that's on the second story of the home that you'll just have to see for yourself.