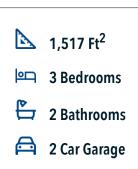

## Some images shown may be from a previously built Stylecraft home of similar design. Actual options, colors, and selections may vary. Contact us for details!

A popular choice among families seeking large gathering spaces and ample storage, the 1514 offers luxury living with 3 bedrooms and 2 baths. This beautiful home features large secondary bedrooms with walk-in closets. Open living, dining and kitchen provides abundant space, without all of the cost. Picture yourself washing your dishes as you look out your window as your children play after dinner. The primary bedroom suite is fit for a king-sized bed, and features a large walk-in closet.