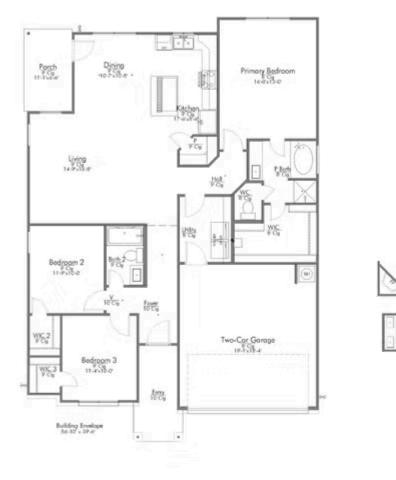

## Some images shown may be from a previously built Stylecraft home of similar design. Actual options, colors, and selections may vary. Contact us for details!

A popular choice among families seeking large gathering spaces and ample storage, the 1514 offers luxury living with 3 bedrooms and 2 baths. This beautiful home features large secondary bedrooms with walk-in closets. Open living, dining and kitchen provides abundant space, without all of the cost. Picture yourself washing your dishes as you look out your window as your children play after dinner. The primary bedroom suite is fit for a king-sized bed, and features a large walk-in closet.

Additional options included: Stainless steel appliances, an upgraded front door, a Half Lite back door, two exterior coach lights, and a dual primary bathroom vanity