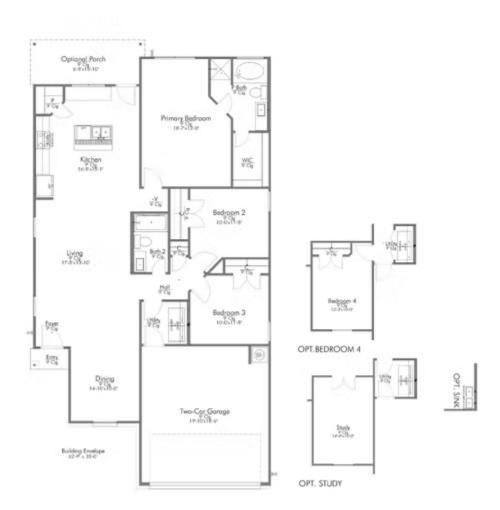

## Some images shown may be from a previously built Stylecraft home of similar design. Actual options, colors, and selections may vary. Contact us for details!

If you're wanting options and flexibility, this floor plan is exactly what you're looking for! This beautiful 3 bedroom, 2 bath home is thoughtfully designed to have three different options for the front room: a formal dining room, study, or 4th bedroom. You'll absolutely love the way the kitchen seamlessly flows into the living room, giving you ample space to gather with your family. From the luxuriously large primary bedroom with seating area, to the exquisite selections Stylecraft offers, you are guaranteed to love this home!