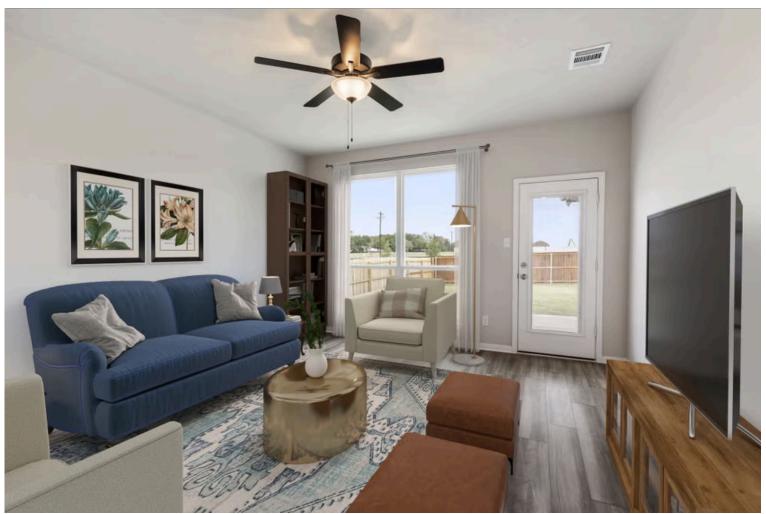

Some images shown may be from a previously built Stylecraft home of similar design. Actual options, colors, and selections may vary. Contact us for details!

This charming three-bedroom, two bath home is spacious with a versatile design! Featuring a foyer and galley way entrance, this home feels elegant and special immediately upon your entrance. Some of our favorite things about this floor plan are its large primary bedroom, which includes a massive closet, and enough space for a sitting area in front of the window beaming with natural light. This home is great for entertaining, with so much counter space and its separate formal dining room that flows seamlessly into the kitchen.

## 9902 Avendesora Road

KILLEEN, TX 76542