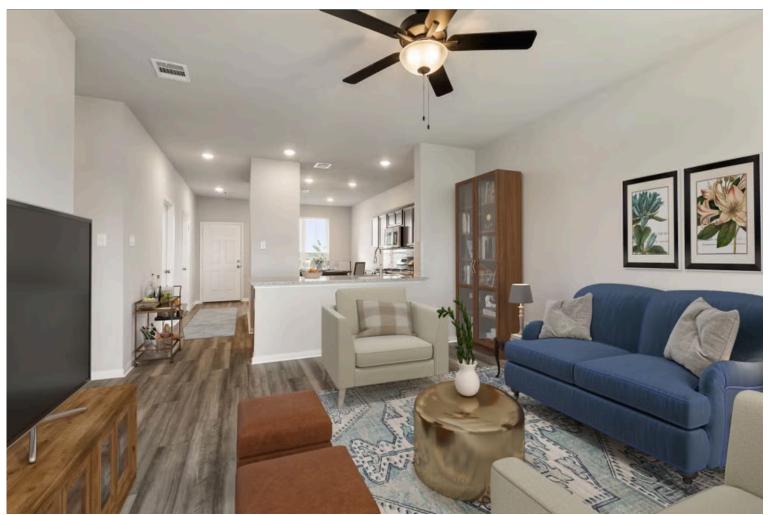

Some images shown may be from a previously built Stylecraft home of similar design. Actual options, colors, and selections may vary. Contact us for details!

This charming three-bedroom, two bath home is spacious with a versatile design! Featuring a foyer and galley way entrance, this home feels elegant and special immediately upon your entrance. Some of our favorite things about this floor plan are its large primary bedroom, which includes a massive closet, and enough space for a sitting area in front of the window beaming with natural light. This home is great for entertaining, with so much counter space and its separate formal dining room that flows seamlessly into the kitchen.

## 9902 Avendesora Road

KILLEEN, TX 76542