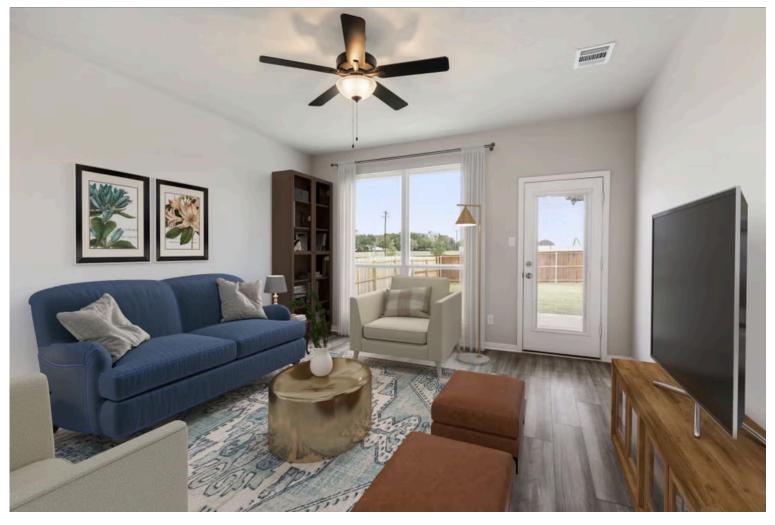

This charming three-bedroom, two bath home is spacious with a versatile design! Featuring a foyer and galley way entrance, this home feels elegant and special immediately upon your entrance. Some of our favorite things about this floor plan are its large primary bedroom, which includes a massive closet, and enough space for a sitting area in front of the window beaming with natural light. This home is great for entertaining, with so much counter space and its separate formal dining room that flows seamlessly into the kitchen.