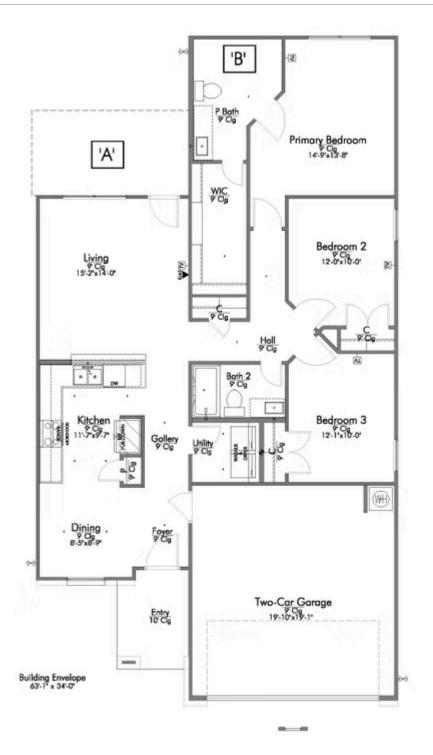

This charming three-bedroom, two bath home is spacious with a versatile design! Featuring a foyer and galley way entrance, this home feels elegant and special immediately upon your entrance. Some of our favorite things about this floor plan are its large primary bedroom, which includes a massive closet, and enough space for a sitting area in front of the window beaming with natural light. This home is great for entertaining, with so much counter space and its separate formal dining room that flows seamlessly into the kitchen.

Additional options included: Stainless steel appliances, an upgraded front door, two exterior coach lights, a dual primary bathroom