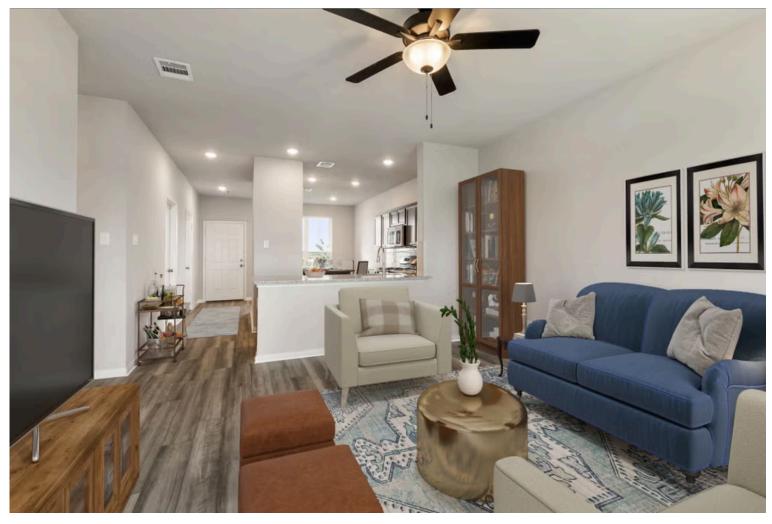

This charming three-bedroom, two bath home is spacious with a versatile design! Featuring a foyer and galley way entrance, this home feels elegant and special immediately upon your entrance. Some of our favorite things about this floor plan are its large primary bedroom, which includes a massive closet, and enough space for a sitting area in front of the window beaming with natural light. This home is great for entertaining, with so much counter space and its separate formal dining room that flows seamlessly into the kitchen.