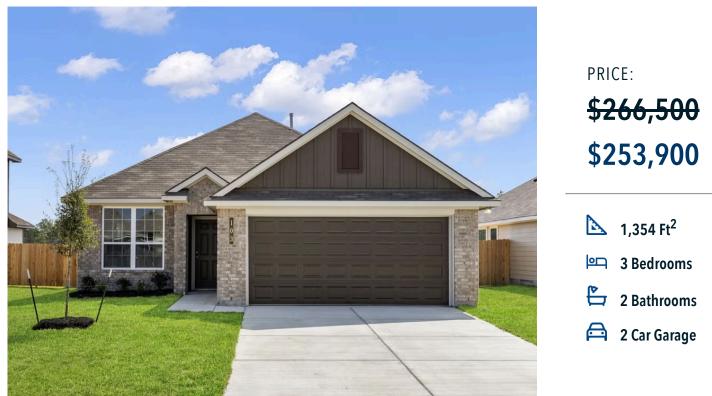

# **10003 Cauthon Cove** KILLEEN, TX 76542

Yowell Ranch Community

Some images shown may be from a previously built Stylecraft home of similar design. Actual options, colors, and selections may vary. Contact us for details!

This charming three-bedroom, two bath home is spacious with a versatile design! Featuring a foyer and galley way entrance, this home feels elegant and special immediately upon your entrance. Some of our favorite things about this floor plan are its large primary bedroom, which includes a massive closet, and enough space for a sitting area in front of the window beaming with natural light. This home is great for entertaining, with so much counter space and its separate formal dining room that flows seamlessly into the kitchen.

Additional options included: Stainless steel appliances, an upgraded front door, two exterior coach lights, a dual primary bathroom