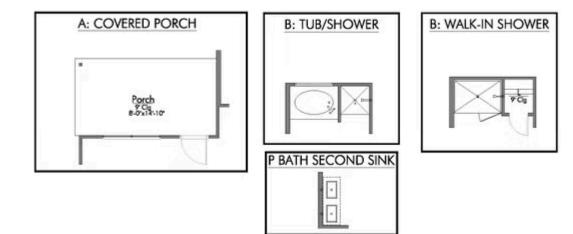

Additional options included: Stainless steel appliances, an upgraded front door, two exterior coach lights, a dual primary bathroom