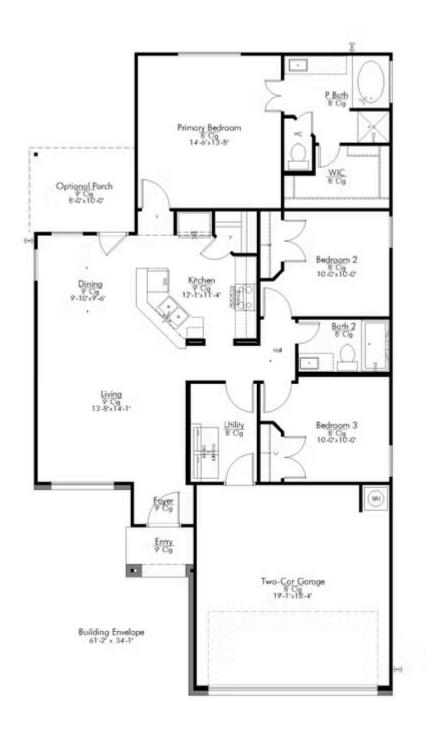

This home is one of our most popular floor plans, and for good reason! We love the way the corner kitchen looks out into the open concept living room and dining area, giving you the opportunity to feel connected with those in your home. We've maximized your space to give everyone in your family ample room. From your vast walk-in closet in the primary bedroom, to separate garden tub and shower, this home is luxurious without an enormous price tag.