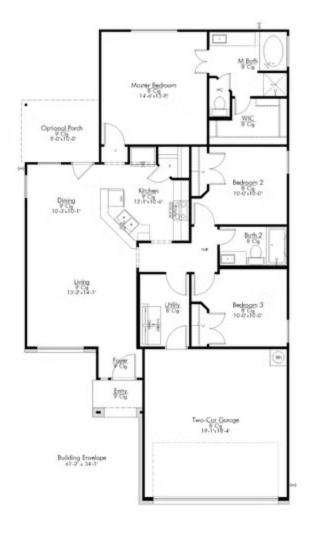

## 10005 Cauthon Cove KILLEEN, TX 76542

**Yowell Ranch Community** 

PRICE:

\$258,300

1,266 Ft<sup>2</sup>

□□ 3 Bedrooms

2 Bathrooms

2 Car Garage

Some images shown may be from a previously built Stylecraft home of similar design. Actual options, colors, and selections may vary. Contact us for details!

This home is one of our most popular floor plans, and for good reason! We love the way the corner kitchen looks out into the open concept living room and dining area, giving you the opportunity to feel connected with those in your home. We've maximized your space to give everyone in your family ample room. From your vast walk-in closet in the primary bedroom, to separate garden tub and shower, this home is luxurious without an enormous price tag.