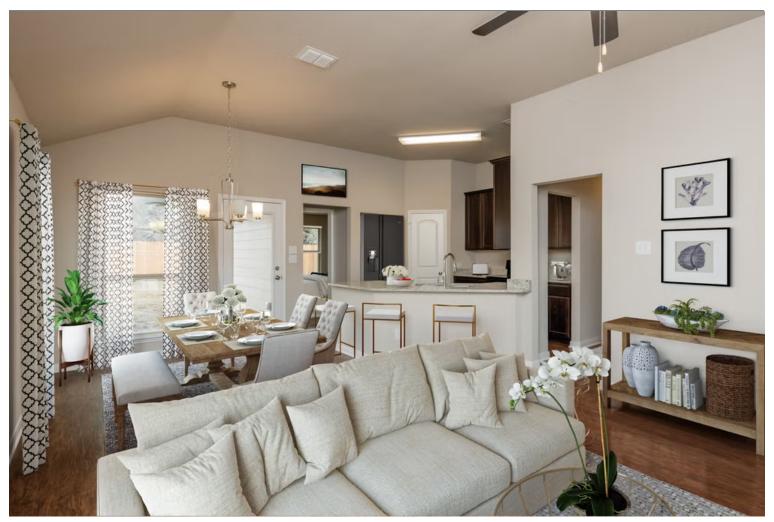

Some images shown may be from a previously built Stylecraft home of similar design. Actual options, colors, and selections may vary. Contact us for details!

This home is one of our most popular floor plans, and for good reason! We love the way the corner kitchen looks out into the open concept living room and dining area, giving you the opportunity to feel connected with those in your home. We've maximized your space to give everyone in your family ample room. From your vast walk-in closet in the primary bedroom, to separate garden tub and shower, this home is luxurious without an enormous price tag.

Additional options included: Stainless steel appliances, an upgraded front door, two exterior coach lights, a dual primary bathroom