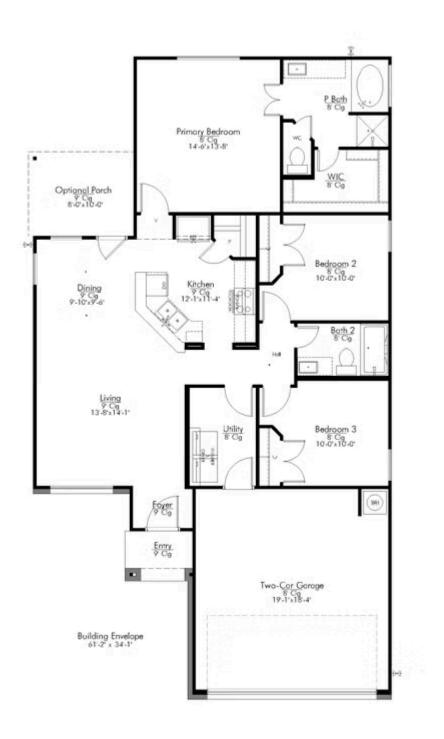

## 10004 Cauthon Cove

KILLEEN, TX 76542

This home is one of our most popular floor plans, and for good reason! We love the way the corner kitchen looks out into the open concept living room and dining area, giving you the opportunity to feel connected with those in your home. We've maximized your space to give everyone in your family ample room. From your vast walk-in closet in the primary bedroom, to separate garden tub and shower, this home is luxurious without an enormous price tag.