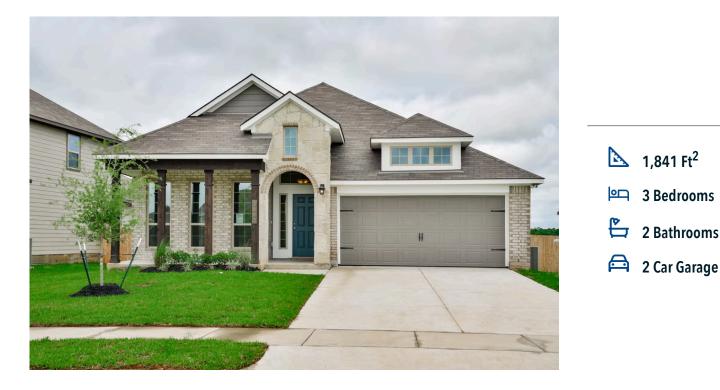

# 9811 Kensley Rose Drive KILLEEN, TX 76542

Yowell Ranch Community

## Some images shown may be from a previously built Stylecraft home of similar design. Actual options, colors, and selections may vary. Contact us for details!

If charm and elegance are what you're looking for – Welcome home! A favorite of many, the 1818 has several features that make it stand out from the rest. From the moment your eyes catch the stunning exterior, you're captivated. Interior features include dual living areas to use as you choose, a large kitchen with granite-topped island that is open through the dining and living room, stunning windows flowing with natural light, an optional study alcove, and a spacious primary suite. Stylecraft's selections round out everything that make this floor plan so special.