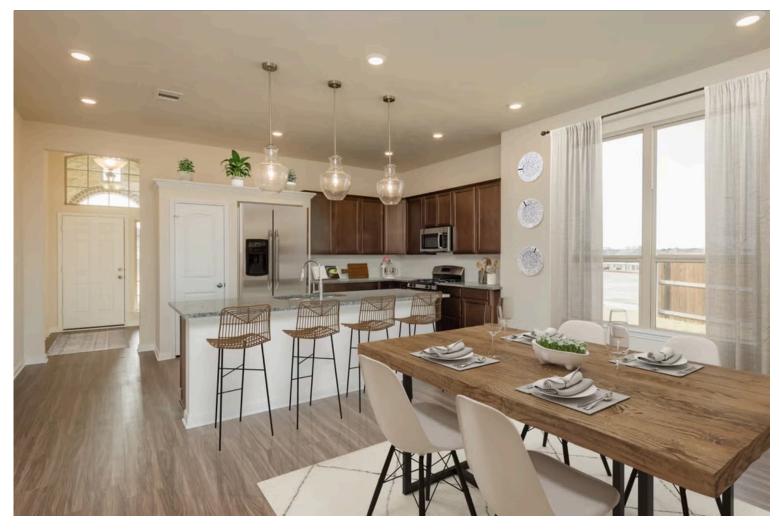

## Some images shown may be from a previously built Stylecraft home of similar design. Actual options, colors, and selections may vary. Contact us for details!

If charm and elegance are what you're looking for – Welcome home! A favorite of many, the 1818 has several features that make it stand out from the rest. From the moment your eyes catch the stunning exterior, you're captivated. Interior features include dual living areas to use as you choose, a large kitchen with granite-topped island that is open through the dining and living room, stunning windows flowing with natural light, an optional study alcove, and a spacious primary suite. Stylecraft's selections round out everything that make this floor plan so special.