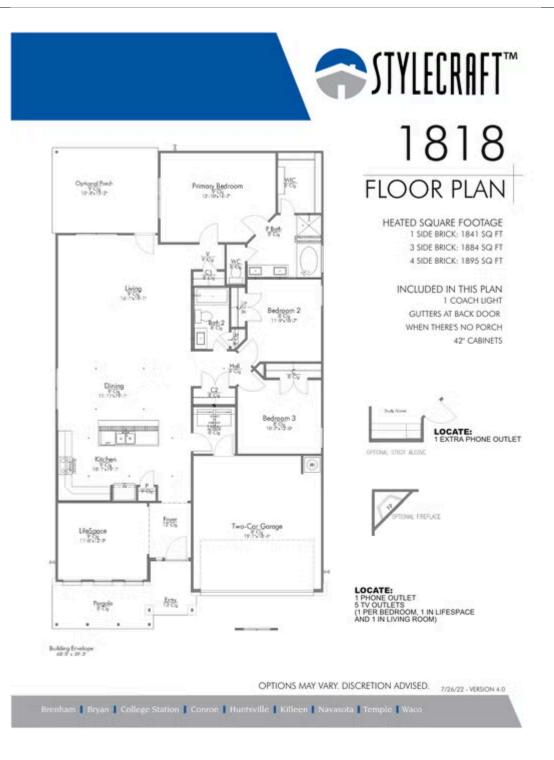

## Some images shown may be from a previously built Stylecraft home of similar design. Actual options, colors, and selections may vary. Contact us for details!

If charm and elegance are what you're looking for – Welcome home! A favorite of many, the 1818 has several features that make it stand out from the rest. From the moment your eyes catch the stunning exterior, you're captivated. Interior features include dual living areas to use as you choose, a large kitchen with granite-topped island that is open through the dining and living room, stunning windows flowing with natural light, an optional study alcove, and a spacious primary suite. Stylecraft's selections round out everything that make this floor plan so special.