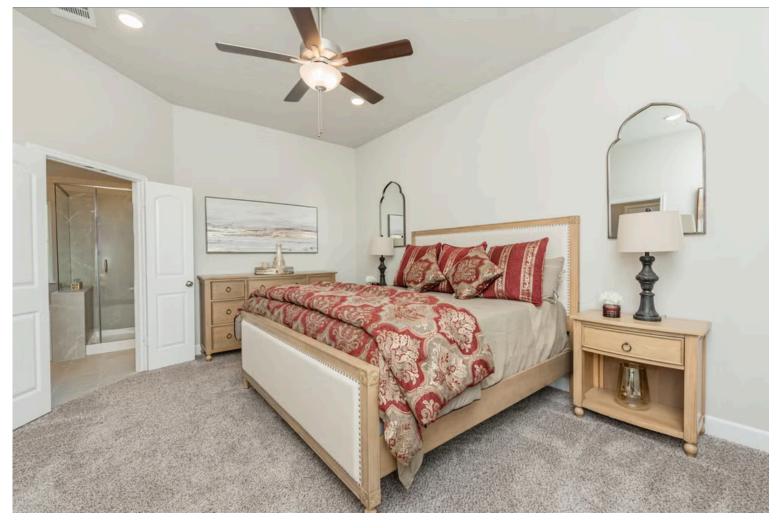

## Some images shown may be from a previously built Stylecraft home of similar design. Actual options, colors, and selections may vary. Contact us for details!

If charm and elegance are what you're looking for – Welcome home! A favorite of many, the 1818 has several features that make it stand out from the rest. From the moment your eyes catch the stunning exterior, you're captivated. Interior features include dual living areas to use as you choose, a large kitchen with granite-topped island that is open through the dining and living room, stunning windows flowing with natural light, an optional study alcove, and a spacious primary suite. Stylecraft's selections round out everything that make this floor plan so special.