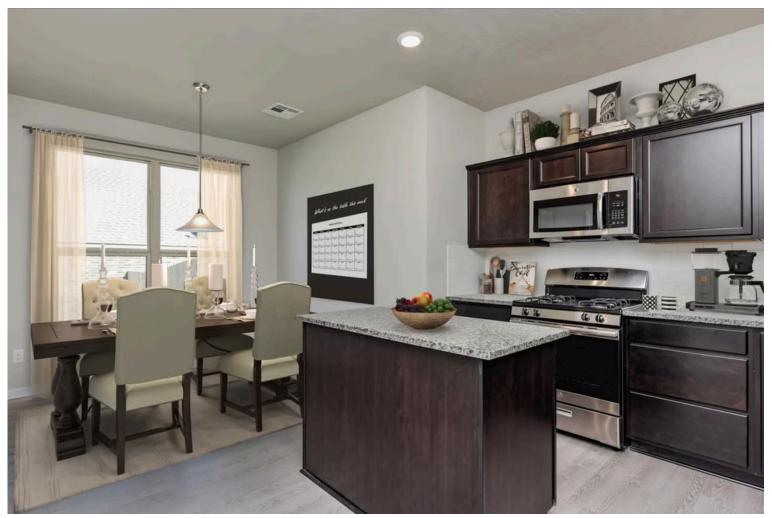

This floor plan is one of our favorites because of the way the layout perfectly combines functionality and style! With 4 bedrooms and 3.5 baths, this home is inviting and endearing, while still remaining elegant. We think you will love the way the kitchen looks out into the dining room and living room, how inviting the primary bedroom is with its vaulted ceilings, and how spacious each closet in the home is. The utility room acts as a traditional mudroom, connecting the kitchen to the garage. In the kitchen you'll find one of the largest pantries in our portfolio – with plenty of built-in storage to feed everyone in your family. Upstairs you'll find 3 additional bedrooms, a large game room that can be converted into a 5th bedroom, and 2 additional full baths.

single basin kitchen sink, t door

KILLEEN, TX 76542