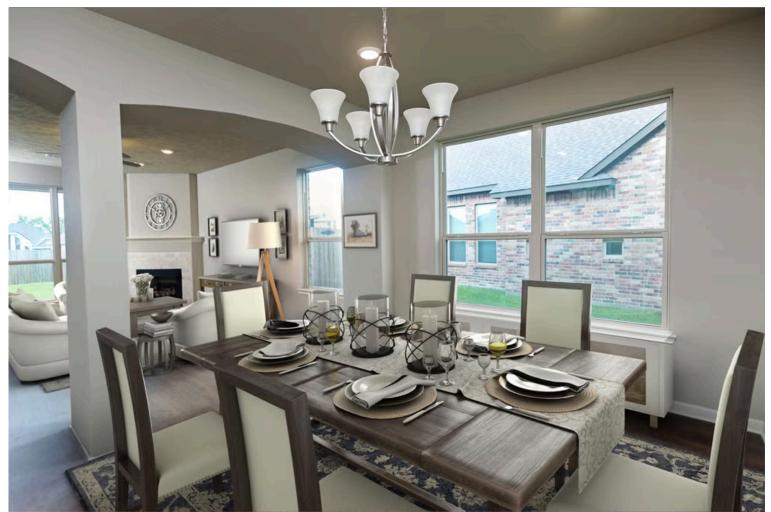

This floor plan is one of our favorites because of the way the layout perfectly combines functionality and style! With 4 bedrooms and 3.5 baths, this home is inviting and endearing, while still remaining elegant. We think you will love the way the kitchen looks out into the dining room and living room, how inviting the primary bedroom is with its vaulted ceilings, and how spacious each closet in the home is. The utility room acts as a traditional mudroom, connecting the kitchen to the garage. In the kitchen you'll find one of the largest pantries in our portfolio – with plenty of built-in storage to feed everyone in your family. Upstairs you'll find 3 additional bedrooms, a large game room that can be converted into a 5th bedroom, and 2 additional full baths.