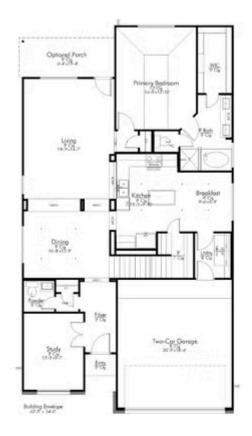

#### FIRST FLOOR PLAN

KILLEEN, TX 76542

KILLEEN, TX 76542

KILLEEN, TX 76542

This floor plan is one of our favorites because of the way the layout perfectly combines functionality and style! With 4 bedrooms and 3.5 baths, this home is inviting and endearing, while still remaining elegant. We think you will love the way the kitchen looks out into the dining room and living room, how inviting the primary bedroom is with its vaulted ceilings, and how spacious each closet in the home is. The utility room acts as a traditional mudroom, connecting the kitchen to the garage. In the kitchen you'll find one of the largest pantries in our portfolio – with plenty of built-in storage to feed everyone in your family. Upstairs you'll find 3 additional bedrooms, a large game room that can be converted into a 5th bedroom, and 2 additional full baths.