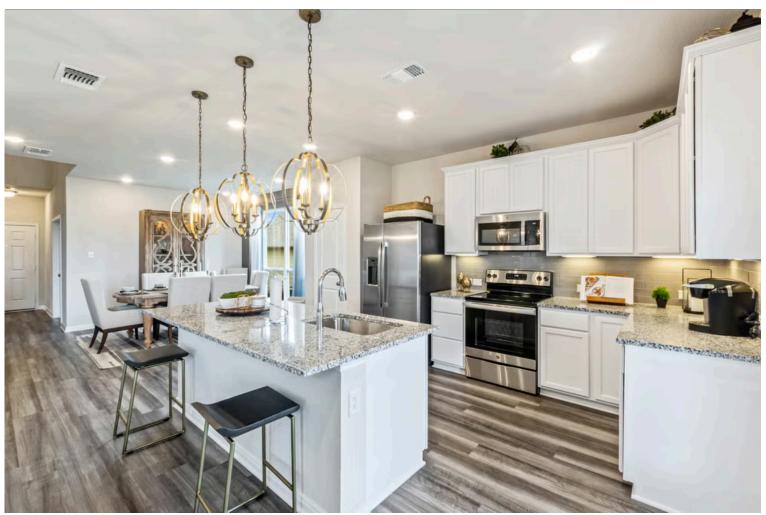

New and improved! Walk into perfection in this spacious, welcoming floor plan! With a formal study, new open kitchen layout, formal dining area, and living room that flow together seamlessly, this floor plan is sure to please those looking for the ideal family home! Our favorite feature is a little surprise that's on the second story of the home that you'll just have to see for yourself.

Additional options included: Upgraded shower in primary bathroom, stainless steel appliances, pendant lighting, exterior coach lighting, decorative tile backsplash, integral blinds in rear entry, and single basin kitchen sink