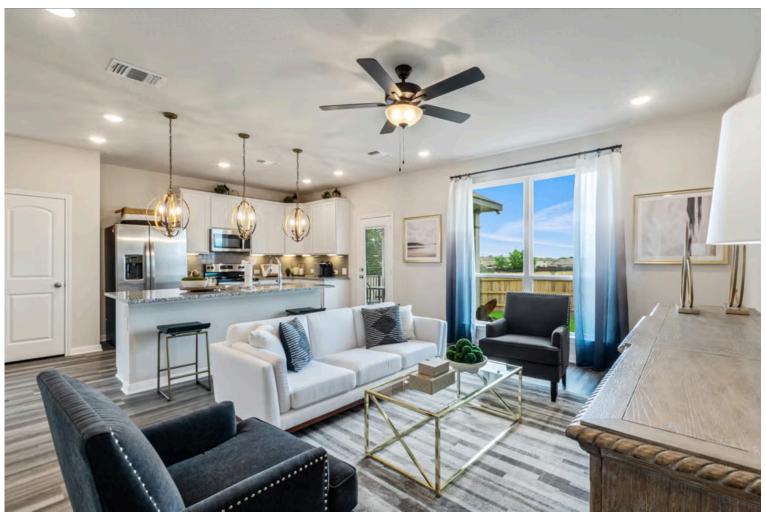

New and improved! Walk into perfection in this spacious, welcoming floor plan! With a formal study, new open kitchen layout, formal dining area, and living room that flow together seamlessly, this floor plan is sure to please those looking for the ideal family home! Our favorite feature is a little surprise that's on the second story of the home that you'll just have to see for yourself.

Additional options included: Upgraded shower in primary bathroom, stainless steel appliances, pendant lighting, exterior coach lighting, decorative tile backsplash, integral blinds in rear entry, and single basin kitchen sink