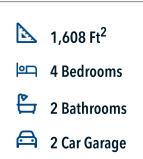

This four-bedroom, two bath home is a great option for those looking for more bedrooms without a second story! You won't believe your eyes as you walk into the great space that is the open concept living room, dining room, and kitchen. With all of its wonderful features, to include walk-in closets, granite countertops, and corner kitchen with island, you are sure to love this home!