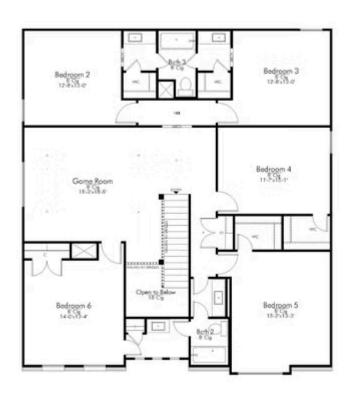

e with this luxurious 6 bedroom, 3.5 bath home! The curb appeal of this home is truly impressive and the entrance is purely inviting. Once inside, you will be wowed by the spacious and thoughtful layout, vast counter space in the kitchen, and the gorgeous primary suite. Upon going upstairs, you will be pleased to find how spacious each one of the bedrooms are and how functional the closet space is. The second-story game room is sure to be the center of fun and many memories for your family.

Additional options included: Upgraded primary bathroom shower, stainless steel appliances, an exterior coach light, a decorative tile













## 10029 Kensley Rose Drive

KILLEEN, TX 76542



### FIRST FLOOR PLAN











## 10029 Kensley Rose Drive

KILLEEN, TX 76542



#### SECOND FLOOR PLAN