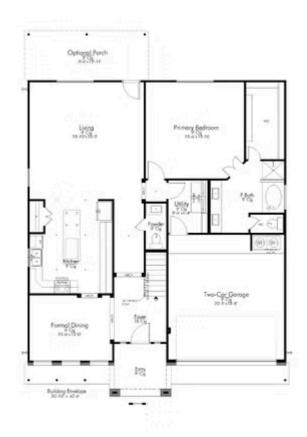

selections may vary. Contact us for details!

You are certainly going to fall in love with this luxurious 6 bedroom, 3.5 bath home! The curb appeal of this home is truly impressive and the entrance is purely inviting. Once inside, you will be wowed by the spacious and thoughtful layout, vast counter space in the kitchen, and the gorgeous primary suite. Upon going upstairs, you will be pleased to find how spacious each one of the bedrooms are and how functional the closet space is. The second-story game room is sure to be the center of fun and many memories for your family.

Additional options included: Upgraded primary bathroom shower, stainless steel appliances, an exterior coach light, a decorative tile













## 10029 Kensley Rose Drive

KILLEEN, TX 76542



### FIRST FLOOR PLAN











## 10029 Kensley Rose Drive

KILLEEN, TX 76542



#### SECOND FLOOR PLAN