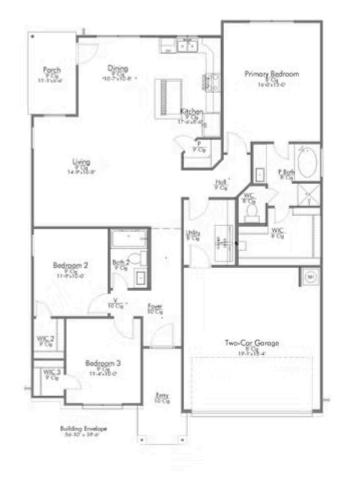

A popular choice among families seeking large gathering spaces and ample storage, the 1514 offers luxury living with 3 bedrooms and 2 baths. This beautiful home features large secondary bedrooms with walk-in closets. Open living, dining and kitchen provides abundant space, without all of the cost. Picture yourself washing your dishes as you look out your window as your children play after dinner. The primary bedroom suite is fit for a king-sized bed, and features a large walk-in closet.

Additional options included: Stainless steel appliances, an upgraded front door, a Half Lite back door, two exterior coach lights, and a dual primary bathroom vanity