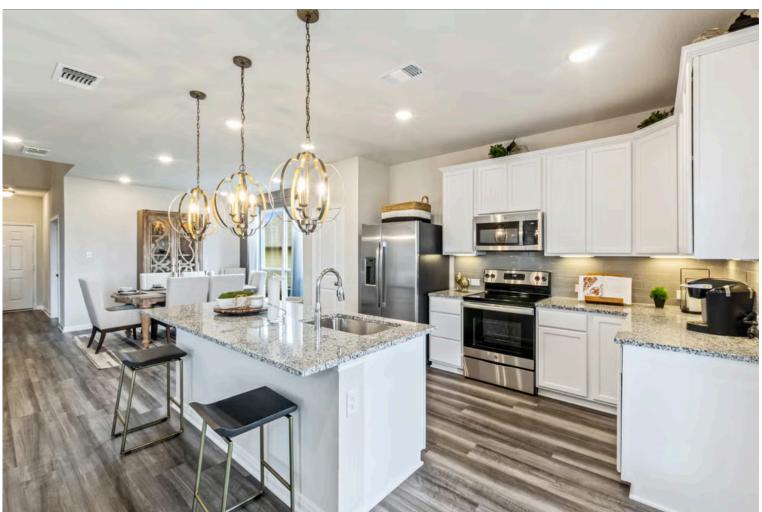

Additional options included: Stainless steel appliances, 42" kitchen cabinets, integral blinds in rear door, exterior coach lighting, upgraded granite countertops, and decorative kitchen backsplash

Some images shown may be from a previously built Stylecraft home of similar design. Actual options, colors, and selections may vary. Contact us for details!