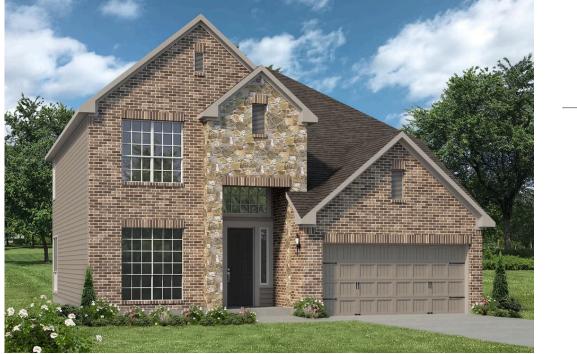

## Some images shown may be from a previously built Stylecraft home of similar design. Actual options, colors, and selections may vary. Contact us for details!

Looking to wow your visitors? You are instantly going to fall in love with this luxurious 4 bedroom, 2.5 bath home! The curb appeal of this home is to die for and the entrance to this home is truly stunning. Welcomed by an 8-foot door, you're immediately greeted by a grand 18-foot foyer. Once inside, you will be wowed by the spacious and thoughtful layout, a large utility room, and all of the natural light let in by the windows in the breakfast nook and living room. Also on the main floor is an oversized primary bedroom suite with a walk-in closet that dreams are made of. Upstairs, you will find spacious secondary bedrooms and a loft that your family will love.