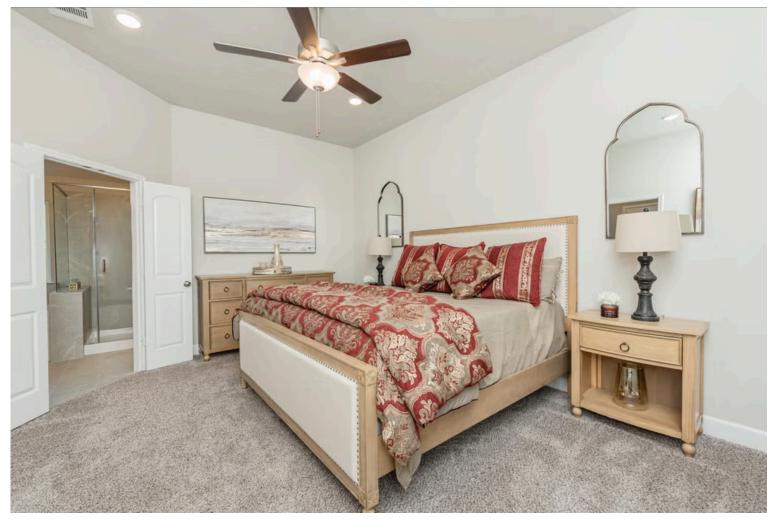

## Some images shown may be from a previously built Stylecraft home of similar design. Actual options, colors, and selections may vary. Contact us for details!

If charm and elegance are what you're looking for – Welcome home! A favorite of many, the 1818 has several features that make it stand out from the rest. From the moment your eyes catch the stunning exterior, you're captivated. Interior features include dual living areas to use as you choose, a large kitchen with granite-topped island that is open through the dining and living room, stunning windows flowing with natural light, an optional study alcove, and a spacious primary suite. Stylecraft's selections round out everything that make this floor plan so special.