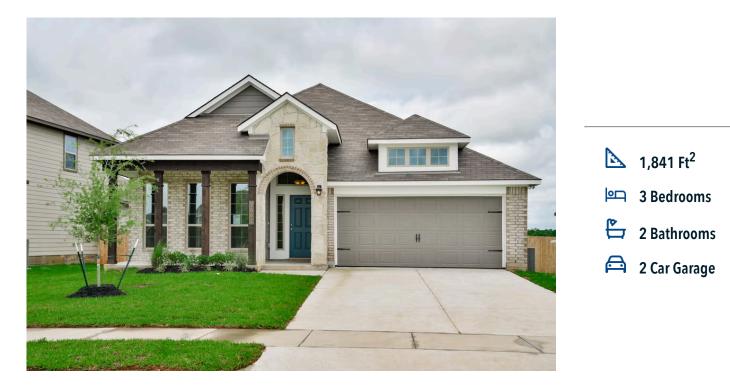

# 10011 Kensley Rose Drive KILLEEN, TX 76542

Yowell Ranch Community

## Some images shown may be from a previously built Stylecraft home of similar design. Actual options, colors, and selections may vary. Contact us for details!

If charm and elegance are what you're looking for – Welcome home! A favorite of many, the 1818 has several features that make it stand out from the rest. From the moment your eyes catch the stunning exterior, you're captivated. Interior features include dual living areas to use as you choose, a large kitchen with granite-topped island that is open through the dining and living room, stunning windows flowing with natural light, an optional study alcove, and a spacious primary suite. Stylecraft's selections round out everything that make this floor plan so special.