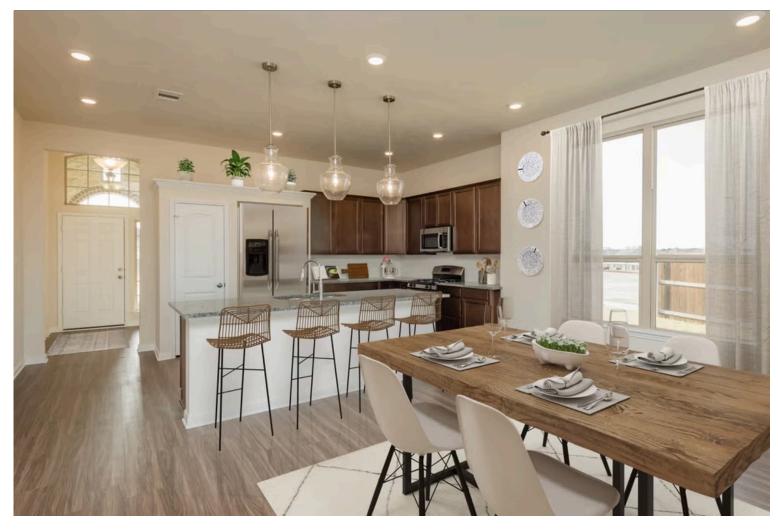

## Some images shown may be from a previously built Stylecraft home of similar design. Actual options, colors, and selections may vary. Contact us for details!

If charm and elegance are what you're looking for – Welcome home! A favorite of many, the 1818 has several features that make it stand out from the rest. From the moment your eyes catch the stunning exterior, you're captivated. Interior features include dual living areas to use as you choose, a large kitchen with granite-topped island that is open through the dining and living room, stunning windows flowing with natural light, an optional study alcove, and a spacious primary suite. Stylecraft's selections round out everything that make this floor plan so special.

Additional options included: Stainless steel appliances, pendant lighting above kitchen island, integral blinds in rear door, decorative

Stylecraft Builders reserves the right to change features, prices, plans and specifications without notice. Additional association fees may apply. Other fees may also apply. Please see your onsite sales associate for additional information and more details. ©2025 Stylecraft Builders.