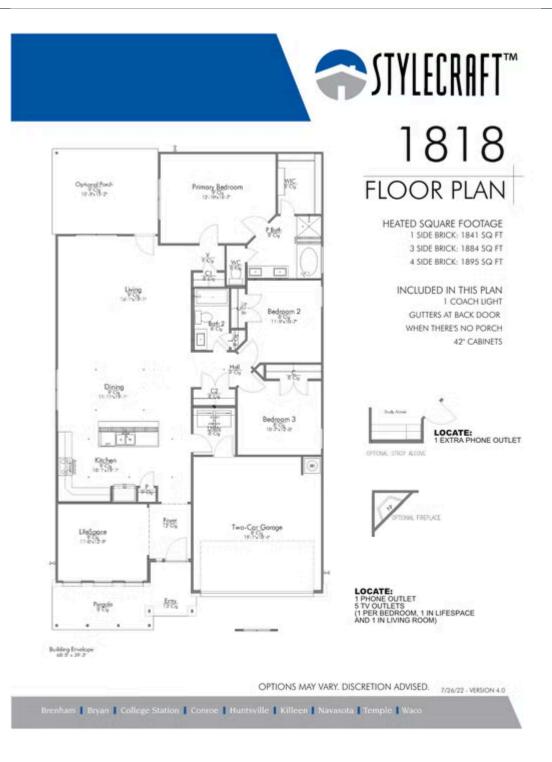

## Some images shown may be from a previously built Stylecraft home of similar design. Actual options, colors, and selections may vary. Contact us for details!

If charm and elegance are what you're looking for – Welcome home! A favorite of many, the 1818 has several features that make it stand out from the rest. From the moment your eyes catch the stunning exterior, you're captivated. Interior features include dual living areas to use as you choose, a large kitchen with granite-topped island that is open through the dining and living room, stunning windows flowing with natural light, an optional study alcove, and a spacious primary suite. Stylecraft's selections round out everything that make this floor plan so special.

Additional options included: Stainless steel appliances, pendant lighting above kitchen island, integral blinds in rear door, decorative

Stylecraft Builders reserves the right to change features, prices, plans and specifications without notice. Additional association fees may apply. Other fees may also apply. Please see your onsite sales associate for additional information and more details. ©2025 Stylecraft Builders.