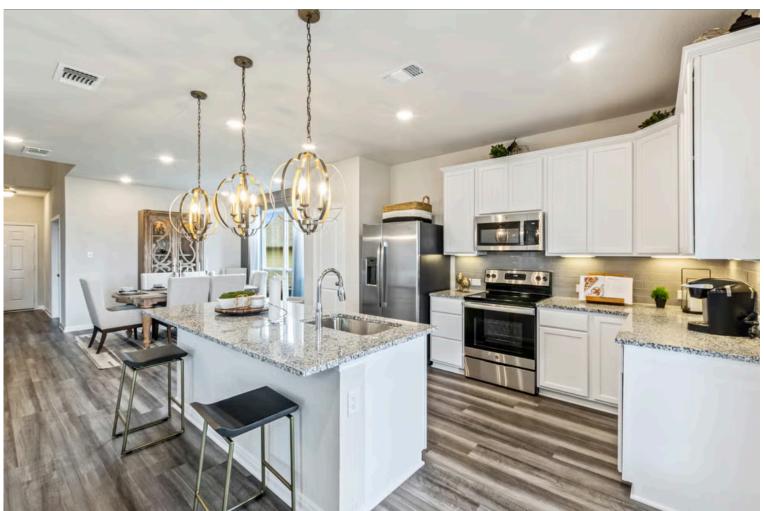

New and improved! Walk into perfection in this spacious, welcoming floor plan! With a formal study, new open kitchen layout, formal dining area, and living room that flow together seamlessly, this floor plan is sure to please those looking for the ideal family home! Our favorite feature is a little surprise that's on the second story of the home that you'll just have to see for yourself.

Additional options included: Upgraded primary bathroom shower, stainless steel appliances, vented microhood in kitchen, pendant lighting, exterior coach lighting, integral blinds in rear door, and a single basin kitchen sink