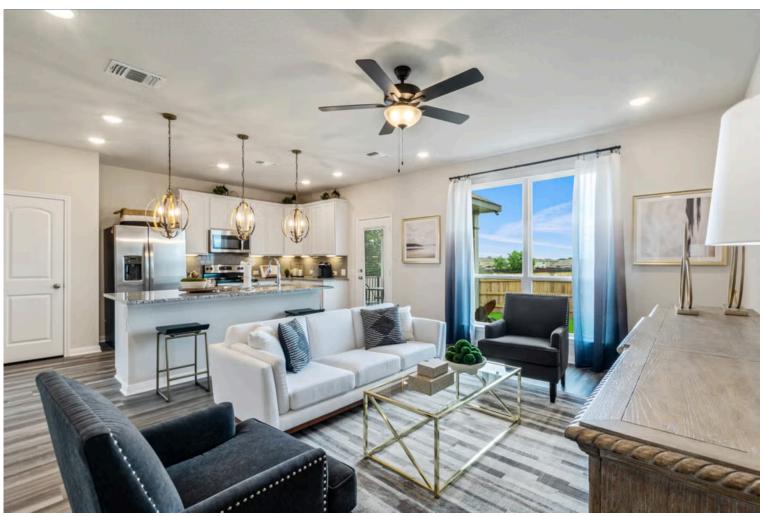

New and improved! Walk into perfection in this spacious, welcoming floor plan! With a formal study, new open kitchen layout, formal dining area, and living room that flow together seamlessly, this floor plan is sure to please those looking for the ideal family home! Our favorite feature is a little surprise that's on the second story of the home that you'll just have to see for yourself.

Additional options included: Upgraded primary bathroom shower, stainless steel appliances, vented microhood in kitchen, pendant lighting, exterior coach lighting, integral blinds in rear door, and a single basin kitchen sink