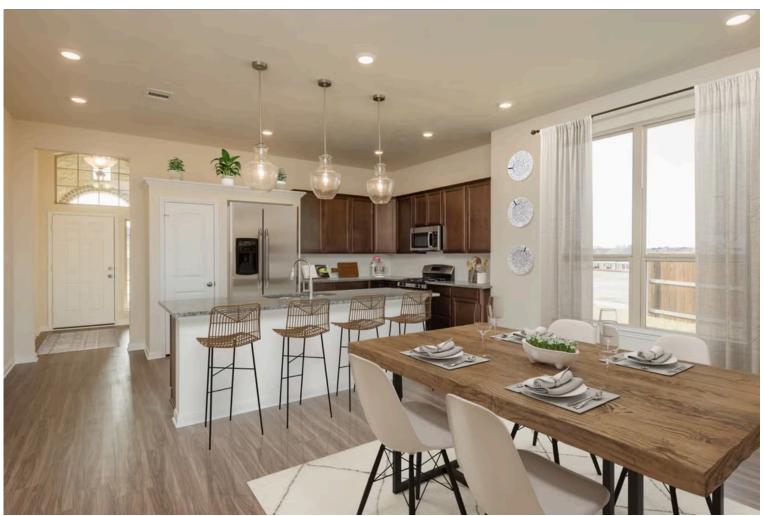

If charm and elegance are what you're looking for – Welcome home! A favorite of many, the 1818 has several features that make it stand out from the rest. From the moment your eyes catch the stunning exterior, you're captivated. Interior features include dual living areas to use as you choose, a large kitchen with granite-topped island that is open through the dining and living room, stunning windows flowing with natural light, an optional study alcove, and a spacious primary suite. Stylecraft's selections round out everything that make this floor plan so special.