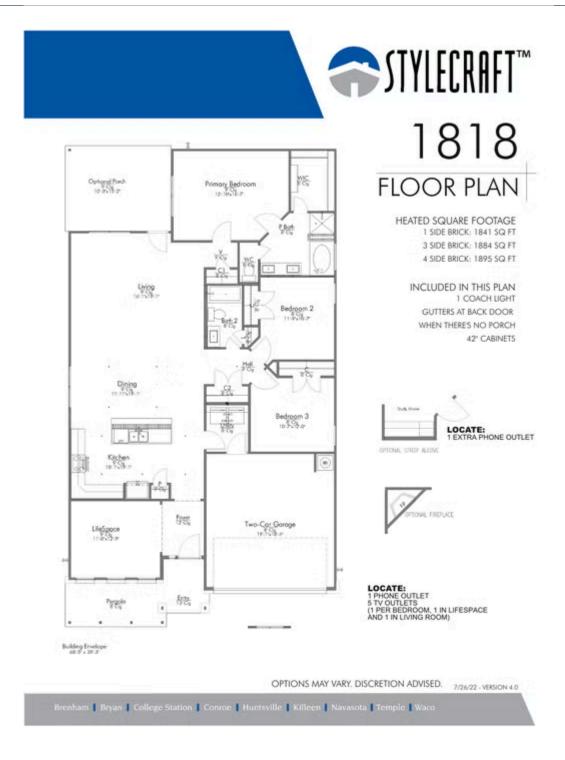

# 10004 Kensley Rose Drive KILLEEN, TX 76542

**Yowell Ranch Community** 

1,841 Ft<sup>2</sup>

□ 3 Bedrooms

2 Bathrooms

2 Car Garage

Some images shown may be from a previously built Stylecraft home of similar design. Actual options, colors, and selections may vary. Contact us for details!

If charm and elegance are what you're looking for – Welcome home! A favorite of many, the 1818 has several features that make it stand out from the rest. From the moment your eyes catch the stunning exterior, you're captivated. Interior features include dual living areas to use as you choose, a large kitchen with granite-topped island that is open through the dining and living room, stunning windows flowing with natural light, an optional study alcove, and a spacious primary suite. Stylecraft's selections round out everything that make this floor plan so special.