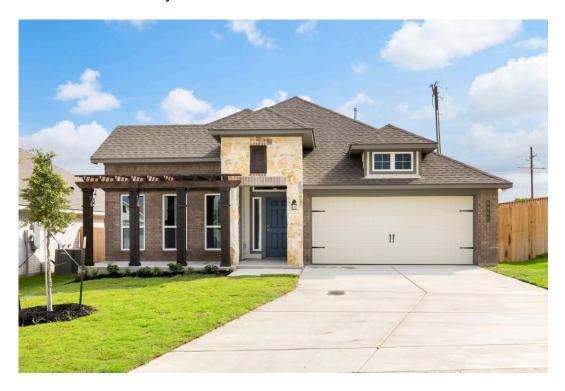

# 10004 Kensley Rose Drive KILLEEN, TX 76542

**Yowell Ranch Community** 

1,841 Ft<sup>2</sup>

□ 3 Bedrooms

2 Bathrooms

2 Car Garage

Some images shown may be from a previously built Stylecraft home of similar design. Actual options, colors, and selections may vary. Contact us for details!

If charm and elegance are what you're looking for – Welcome home! A favorite of many, the 1818 has several features that make it stand out from the rest. From the moment your eyes catch the stunning exterior, you're captivated. Interior features include dual living areas to use as you choose, a large kitchen with granite-topped island that is open through the dining and living room, stunning windows flowing with natural light, an optional study alcove, and a spacious primary suite. Stylecraft's selections round out everything that make this floor plan so special.