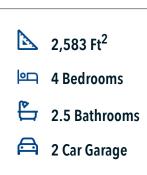

## Some images shown may be from a previously built Stylecraft home of similar design. Actual options, colors, and selections may vary. Contact us for details!

New and improved! Walk into perfection in this spacious, welcoming floor plan! With a formal study, new open kitchen layout, formal dining area, and living room that flow together seamlessly, this floor plan is sure to please those looking for the ideal family home! Our favorite feature is a little surprise that's on the second story of the home that you'll just have to see for yourself.