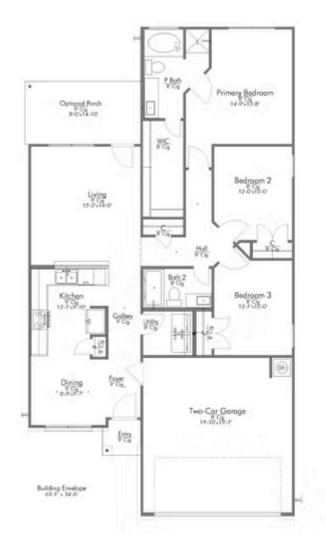

This charming three-bedroom, two bath home is spacious with a versatile design! Featuring a foyer and galley way entrance, this home feels elegant and special immediately upon your entrance. Some of our favorite things about this floor plan are its large primary bedroom, which includes a massive closet, and enough space for a sitting area in front of the window beaming with natural light. This home is great for entertaining, with so much counter space and its separate formal dining room that flows seamlessly into the kitchen.