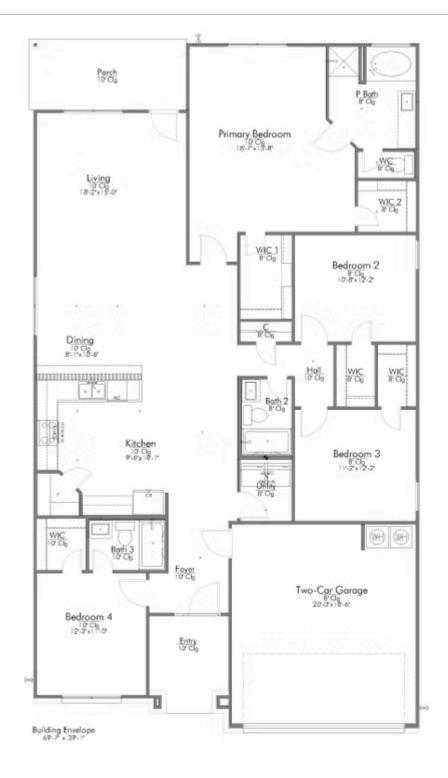

## 10001 Cauthon Cove KILLEEN, TX 76542

**Yowell Ranch Community** 

2,041 Ft<sup>2</sup>

4 Bedrooms

3 Bathrooms

2 Car Garage

Some images shown may be from a previously built Stylecraft home of similar design. Actual options, colors, and selections may vary. Contact us for details!

This 4 bedroom, 3 bath home is exactly what you've been looking for. It's the perfect home for a multi-generational family, those looking for a private space for guests, or added privacy for one of your children. With walk-in closets in every bedroom and dual walk-in closets in the primary, you won't run out of storage space. Walk into your open concept living area, where you'll have more than enough room to cuddle up or host all of your friends and family.

Additional options included: A half lite back door, an LED wrap light in the garage, two exterior coach lights, kitchen is prewired for pendant lighting, a dual primary bathroom vanity, a tall elongated toilet in the primary bathroom, an upgraded primary bathroom shower, a decorative tile backsplash, a wall mount TV setup in the primary bedroom and living room