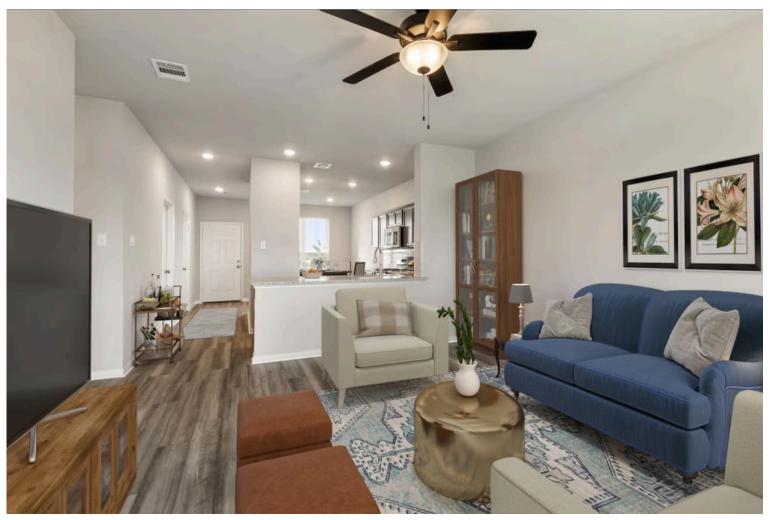

Some images shown may be from a previously built Stylecraft home of similar design. Actual options, colors, and selections may vary. Contact us for details!

This charming three-bedroom, two bath home is spacious with a versatile design! Featuring a foyer and galley way entrance, this home feels elegant and special immediately upon your entrance. Some of our favorite things about this floor plan are its large primary bedroom, which includes a massive closet, and enough space for a sitting area in front of the window beaming with natural light. This home is great for entertaining, with so much counter space and its separate formal dining room that flows seamlessly into the kitchen.