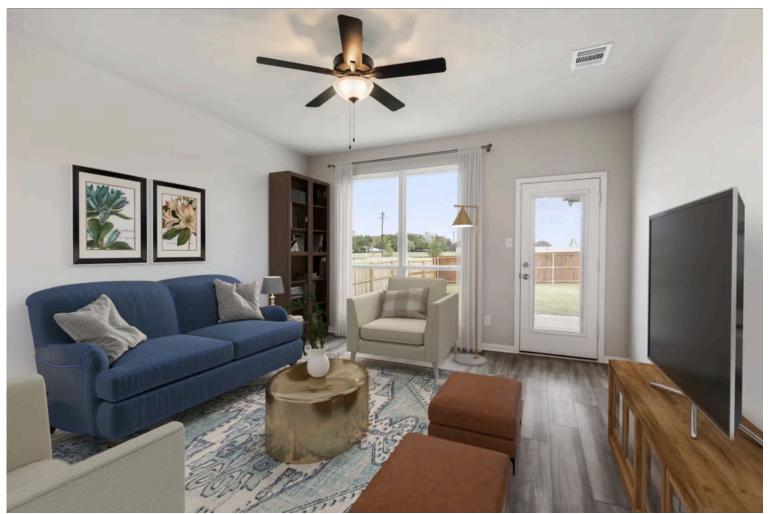

Some images shown may be from a previously built Stylecraft home of similar design. Actual options, colors, and selections may vary. Contact us for details!

This charming three-bedroom, two bath home is spacious with a versatile design! Featuring a foyer and galley way entrance, this home feels elegant and special immediately upon your entrance. Some of our favorite things about this floor plan are its large primary bedroom, which includes a massive closet, and enough space for a sitting area in front of the window beaming with natural light. This home is great for entertaining, with so much counter space and its separate formal dining room that flows seamlessly into the kitchen.