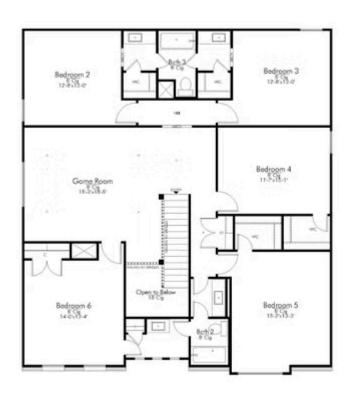

ons may vary. Contact us for details!

You are certainly going to fall in love with this luxurious 6 bedroom, 3.5 bath home! The curb appeal of this home is truly impressive and the entrance is purely inviting. Once inside, you will be wowed by the spacious and thoughtful layout, vast counter space in the kitchen, and the gorgeous primary suite. Upon going upstairs, you will be pleased to find how spacious each one of the bedrooms are and how functional the closet space is. The second-story game room is sure to be the center of fun and many memories for your family.

Additional options included: Stainless steel appliances, exterior coach lighting, decorative tile backsplash, integral blinds in rear entry,













## 10019 Kensley Rose Drive

KILLEEN, TX 76542



## SECOND FLOOR PLAN