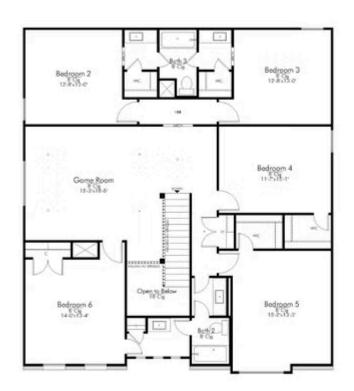

e! The curb appeal of this home is truly impressive and the entrance is purely inviting. Once inside, you will be wowed by the spacious and thoughtful layout, vast counter space in the kitchen, and the gorgeous primary suite. Upon going upstairs, you will be pleased to find how spacious each one of the bedrooms are and how functional the closet space is. The second-story game room is sure to be the center of fun and many memories for your family.

Additional options included: Stainless steel appliances, pendant lighting, exterior coach lighting, integral blinds in rear door, upgraded front door, and a single basin kitchen sink







## 10008 Kensley Rose Drive

KILLEEN, TX 76542



#### FIRST FLOOR PLAN











### 10008 Kensley Rose Drive

KILLEEN, TX 76542



#### SECOND FLOOR PLAN