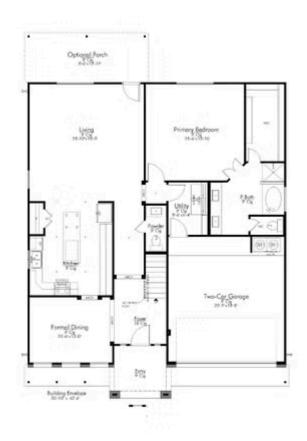

You are certainly going to fall in love with this luxurious 6 bedroom, 3.5 bath home! The curb appeal of this home is truly impressive and the entrance is purely inviting. Once inside, you will be wowed by the spacious and thoughtful layout, vast counter space in the kitchen, and the gorgeous primary suite. Upon going upstairs, you will be pleased to find how spacious each one of the bedrooms are and how functional the closet space is. The second-story game room is sure to be the center of fun and many memories for your family.

Additional options included: Stainless steel appliances, pendant lighting, exterior coach lighting, integral blinds in rear door, upgraded front door, and a single basin kitchen sink







## 10008 Kensley Rose Drive

KILLEEN, TX 76542



#### FIRST FLOOR PLAN











### 10008 Kensley Rose Drive

KILLEEN, TX 76542



#### SECOND FLOOR PLAN