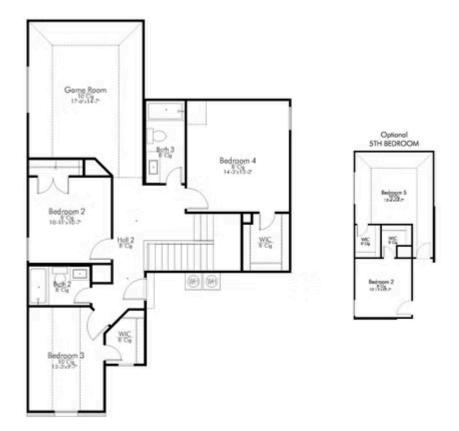

This floor plan is one of our favorites because of the way the layout perfectly combines functionality and style! With 4 bedrooms and 3.5 baths, this home is inviting and endearing, while still remaining elegant. We think you will love the way the kitchen looks out into the dining room and living room, how inviting the primary bedroom is with its vaulted ceilings, and how spacious each closet in the home is. The utility room acts as a traditional mudroom, connecting the kitchen to the garage. In the kitchen you'll find one of the largest pantries in our portfolio – with plenty of built-in storage to feed everyone in your family. Upstairs you'll find 3 additional bedrooms, a large game room that can be converted into a 5th bedroom, and 2 additional full baths.

#### SECOND FLOOR PLAN

KILLEEN, TX 76542