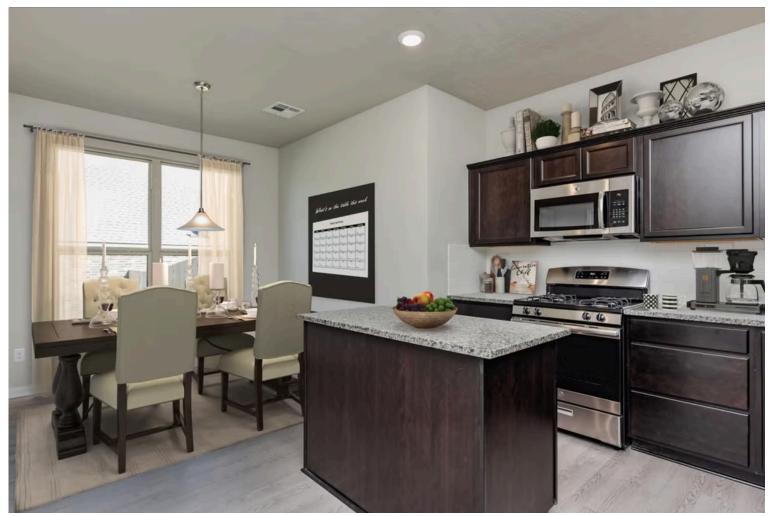

This floor plan is one of our favorites because of the way the layout perfectly combines functionality and style! With 4 bedrooms and 3.5 baths, this home is inviting and endearing, while still remaining elegant. We think you will love the way the kitchen looks out into the dining room and living room, how inviting the primary bedroom is with its vaulted ceilings, and how spacious each closet in the home is. The utility room acts as a traditional mudroom, connecting the kitchen to the garage. In the kitchen you'll find one of the largest pantries in our portfolio – with plenty of built-in storage to feed everyone in your family. Upstairs you'll find 3 additional bedrooms, a large game room that can be converted into a 5th bedroom, and 2 additional full baths.