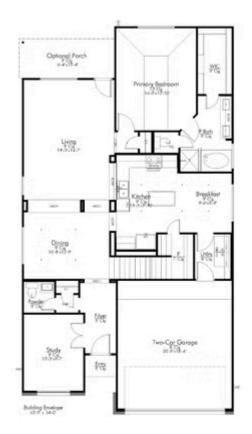

This floor plan is one of our favorites because of the way the layout perfectly combines functionality and style! With 4 bedrooms and 3.5 baths, this home is inviting and endearing, while still remaining elegant. We think you will love the way the kitchen looks out into the dining room and living room, how inviting the primary bedroom is with its vaulted ceilings, and how spacious each closet in the home is. The utility room acts as a traditional mudroom, connecting the kitchen to the garage. In the kitchen you'll find one of the largest pantries in our portfolio – with plenty of built-in storage to feed everyone in your family. Upstairs you'll find 3 additional bedrooms, a large game room that can be converted into a 5th bedroom, and 2 additional full baths.

#### FIRST FLOOR PLAN

KILLEEN, TX 76542