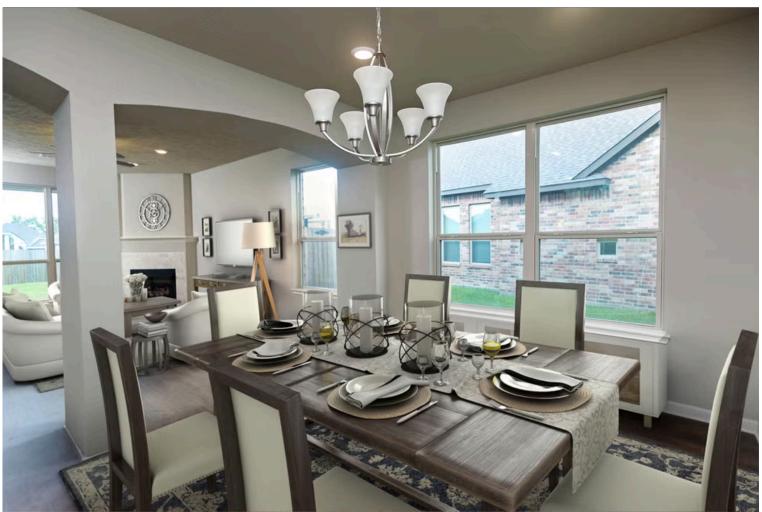

This floor plan is one of our favorites because of the way the layout perfectly combines functionality and style! With 4 bedrooms and 3.5 baths, this home is inviting and endearing, while still remaining elegant. We think you will love the way the kitchen looks out into the dining room and living room, how inviting the primary bedroom is with its vaulted ceilings, and how spacious each closet in the home is. The utility room acts as a traditional mudroom, connecting the kitchen to the garage. In the kitchen you'll find one of the largest pantries in our portfolio – with plenty of built-in storage to feed everyone in your family. Upstairs you'll find 3 additional bedrooms, a large game room that can be converted into a 5th bedroom, and 2 additional full baths.