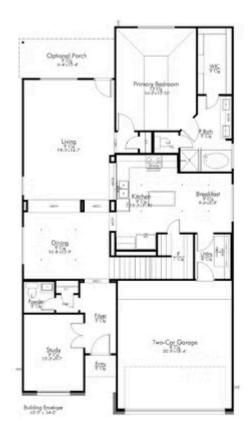

This floor plan is one of our favorites because of the way the layout perfectly combines functionality and style! With 4 bedrooms and 3.5 baths, this home is inviting and endearing, while still remaining elegant. We think you will love the way the kitchen looks out into the dining room and living room, how inviting the primary bedroom is with its vaulted ceilings, and how spacious each closet in the home is. The utility room acts as a traditional mudroom, connecting the kitchen to the garage. In the kitchen you'll find one of the largest pantries in our portfolio – with plenty of built-in storage to feed everyone in your family. Upstairs you'll find 3 additional bedrooms, a large game room that can be converted into a 5th bedroom, and 2 additional full baths.

#### FIRST FLOOR PLAN

KILLEEN, TX 76542