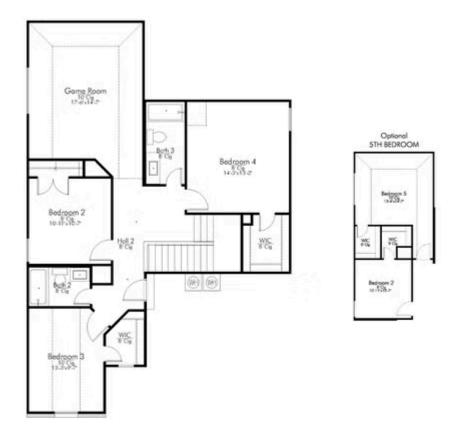

This floor plan is one of our favorites because of the way the layout perfectly combines functionality and style! With 4 bedrooms and 3.5 baths, this home is inviting and endearing, while still remaining elegant. We think you will love the way the kitchen looks out into the dining room and living room, how inviting the primary bedroom is with its vaulted ceilings, and how spacious each closet in the home is. The utility room acts as a traditional mudroom, connecting the kitchen to the garage. In the kitchen you'll find one of the largest pantries in our portfolio – with plenty of built-in storage to feed everyone in your family. Upstairs you'll find 3 additional bedrooms, a large game room that can be converted into a 5th bedroom, and 2 additional full baths.

#### SECOND FLOOR PLAN

KILLEEN, TX 76542