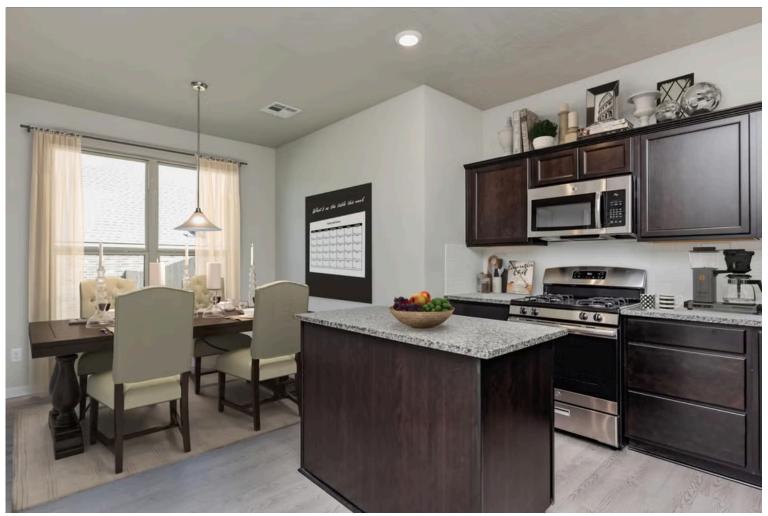

This floor plan is one of our favorites because of the way the layout perfectly combines functionality and style! With 4 bedrooms and 3.5 baths, this home is inviting and endearing, while still remaining elegant. We think you will love the way the kitchen looks out into the dining room and living room, how inviting the primary bedroom is with its vaulted ceilings, and how spacious each closet in the home is. The utility room acts as a traditional mudroom, connecting the kitchen to the garage. In the kitchen you'll find one of the largest pantries in our portfolio – with plenty of built-in storage to feed everyone in your family. Upstairs you'll find 3 additional bedrooms, a large game room that can be converted into a 5th bedroom, and 2 additional full baths.