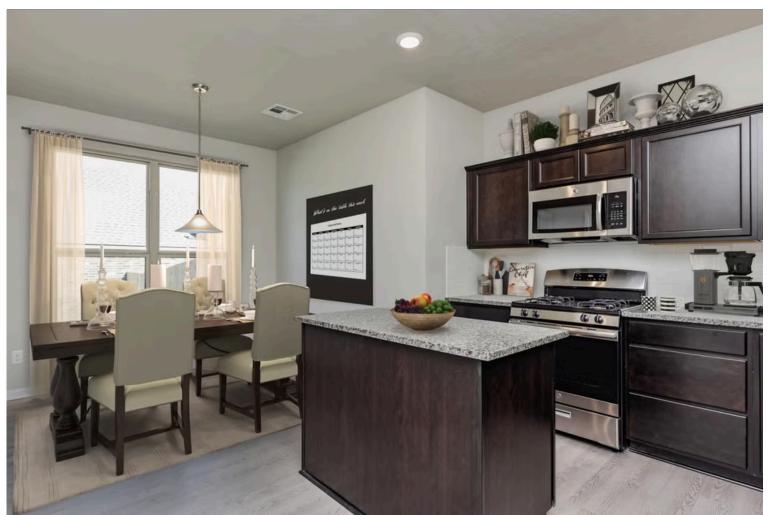

# 10005 Kensley Rose Drive KILLEEN, TX 76542

**Yowell Ranch Community** 

2,619 Ft<sup>2</sup>

4 Bedrooms

3.5 Bathrooms

🛱 2 Car Garage

This floor plan is one of our favorites because of the way the layout perfectly combines functionality and style! With 4 bedrooms and 3.5 baths, this home is inviting and endearing, while still remaining elegant. We think you will love the way the kitchen looks out into the dining room and living room, how inviting the primary bedroom is with its vaulted ceilings, and how spacious each closet in the home is. The utility room acts as a traditional mudroom, connecting the kitchen to the garage. In the kitchen you'll find one of the largest pantries in our portfolio – with plenty of built-in storage to feed everyone in your family. Upstairs you'll find 3 additional bedrooms, a large game room that can be converted into a 5th bedroom, and 2 additional full baths.

Additional options included: Upgraded primary bathroom shower, stainless steel appliances, integral blinds in rear door, single basin kitchen sink, quartz countertops throughout, and decorative quartz backsplash.