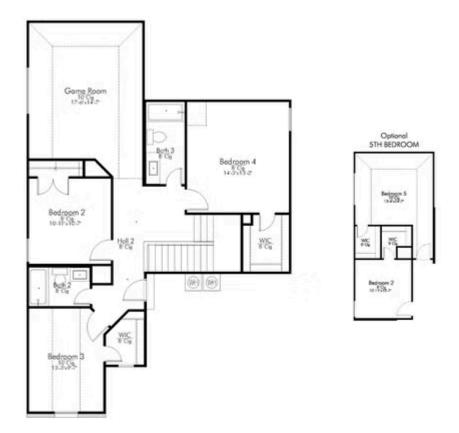

the primary bedroom is with its vaulted ceilings, and how spacious each closet in the home is. The utility room acts as a traditional mudroom, connecting the kitchen to the garage. In the kitchen you'll find one of the largest pantries in our portfolio – with plenty of built-in storage to feed everyone in your family. Upstairs you'll find 3 additional bedrooms, a large game room that can be converted into a 5th bedroom, and 2 additional full baths.

Additional options included: Upgraded primary bathroom shower, stainless steel appliances, integral blinds in rear door, single basin kitchen sink, quartz countertops throughout, and decorative quartz backsplash.





KILLEEN, TX 76542











KILLEEN, TX 76542



#### FIRST FLOOR PLAN











KILLEEN, TX 76542



#### SECOND FLOOR PLAN









KILLEEN, TX 76542