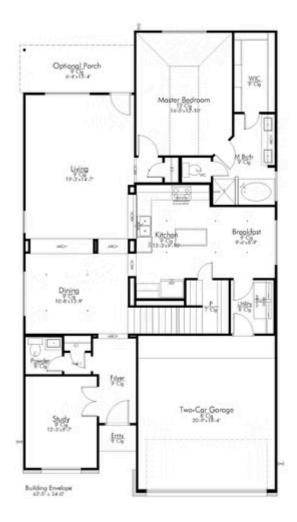

out into the dining room and living room, how inviting the primary bedroom is with its vaulted ceilings, and how spacious each closet in the home is. The utility room acts as a traditional mudroom, connecting the kitchen to the garage. In the kitchen you'll find one of the largest pantries in our portfolio – with plenty of built-in storage to feed everyone in your family. Upstairs you'll find 3 additional bedrooms, a large game room that can be converted into a 5th bedroom, and 2 additional full baths.

Additional options included: Upgraded primary bathroom shower, stainless steel appliances, integral blinds in rear door, single basin kitchen sink, quartz countertops throughout, and decorative quartz backsplash.





KILLEEN, TX 76542











KILLEEN, TX 76542



#### FIRST FLOOR PLAN











KILLEEN, TX 76542



#### SECOND FLOOR PLAN









KILLEEN, TX 76542