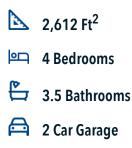

## Some images shown may be from a previously built Stylecraft home of similar design. Actual options, colors, and selections may vary. Contact us for details!

Looking to wow your visitors? You are instantly going to fall in love with this luxurious 4 bedroom, 2.5 bath home! The curb appeal of this home is to die for and the entrance to this home is truly stunning. Welcomed by an 8-foot door, you're immediately greeted by a grand 18-foot foyer. Once inside, you will be wowed by the spacious and thoughtful layout, a large utility room, and all of the natural light let in by the windows in the breakfast nook and living room. Also on the main floor is an oversized primary bedroom suite with a walk-in closet that dreams are made of. Upstairs, you will find spacious secondary bedrooms and a loft that your family will love.